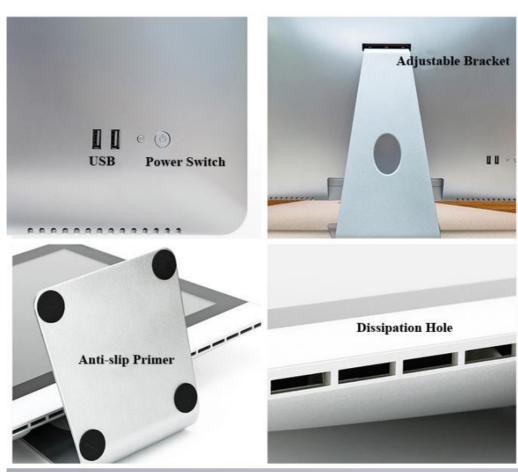

or your reference, The configuration can be DIY. If you have any demand, please feel free to contact with us. We also can supply barebone AIO PC without CPU, RAM ,SSD/HDD as your flexible choice.

## **Products Description**

Model M19/M22/M24M27

Size 18.5/21.5/23.8/27 inch

Main Board HM55/HM65/H81/H310/H410

Processor CPU i3/i5/i7/i9

Memory 4G/8G/16G/32G DDR3 or DDR4

LAN Gigabit Ethernet

Audio Stereo Sound Output

USB 2\*USB2.0 2\*USB3.0

Hard Disk SSD 128G/256G/512G/1TB/2TB

Color White

Adapter 12V 5A/19V 7.5V

Operating System WIN7/10

Resolution 1920\*1080

Contrast 1000:1

Speaker High Fidelity Sound Speaker

# All In One PC

Powerful Running Performance
Business Office/ Home Entertainment/ Game Video









# **Optional Upgrades**







# INTERNAL STRUCTURE AND INTERFACE







# SIZE

27 inch



24 inch



22 inch



19 inch



Company Information

# **COMPANY PROFILE**





Guangzhou Weipuna Technology Development Co., Ltd. is a factory manufacturer that mainly produces advanced high technology products of R&D, manufacturing and sales of all-in-one computer, mini PC, touch screen monitor, smart teaching&conference panel and laptop computer. Under joint efforts of our professional R&D technology team, we will commit to manufacturing and providing more high end products to global market in the future

# INSIDE COMPANY



# PRODUCTION PROCESS





## Certifications











## FAQ

Question 1: Can you put my brand name (logo) on these products?

Yes,.We can support OEM/ODM service, the process of customization is following:

1:provide your specific requireme