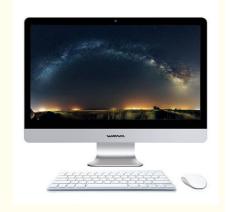

# All In One PC

Powerful Running Performance
Business Office/ Home Entertainment/ Game Video

## **Product Specification**

Products Status: New

• Processor Main Frequency: 2.50GHz

Panel Type: IPSWarranty(Year): 1-YearContrast Ratio: 1000:1

Graphics Card Type: Dedicated Card Optical Drive Type: No CD ROM

Widescreen: Yes

• Interface Type: DVI, S-VIDEO, Support HDMI Input, HDMI,

VGA, Usb, Fast Ethernet

Color: Silver
Display Type: OLED
Use: Business
Response Time: 10ms
Processor Brand: Intel