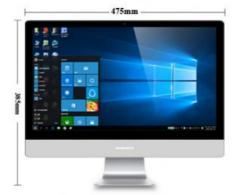

u have any demand, please feel free to contact with us. We also can supply barebone AIO PC without CPU, RAM ,SSD/HDD as your flexible choice.

## **Products Description**

Model M19/M22/M24M27

Size 18.5/21.5/23.8/27 inch

Main Board HM55/HM65/H81/H310/H410

Processor CPU i3/i5/i7/i9

Memory 4G/8G/16G/32G DDR3 or DDR4

LAN Gigabit Ethernet

Audio Stereo Sound Output

USB 2\*USB2.0 2\*USB3.0

Hard Disk SSD 128G/256G/512G/1TB/2TB

Color White

Adapter 12V 5A/19V 7.5V

Operating System WIN7/10

Resolution 1920\*1080

Contrast 1000:1

Speaker High Fidelity Sound Speaker

# All In One PC

Powerful Running Performance
Business Office/ Home Entertainment/ Game Video









# **Optional Upgrades**







# INTERNAL STRUCTURE AND INTERFACE







# SIZE

27 inch



24 inch



22 inch



19 inch



Company Information

# **COMPANY PROFILE**





Guangzhou Weipuna Technology Development Co., Ltd. is a factory manufacturer that mainly produces advanced high technology products of R&D, manufacturing and sales of all-in-one computer, mini PC, touch screen monitor, smart teaching&conference panel and laptop computer. Under joint efforts of our professional R&D technology team, we will commit to manufacturing and providing more high end products to global market in the future

# INSIDE COMPANY



# PRODUCTION PROCESS





## Certifications











## FAQ

Question 1: Can you put my brand name (logo) on these products?

Yes,.We can support OEM/ODM service, the process of customization is following:

1:provide your specific requirement. PC All In One Touchscreen

2:our design engineer d