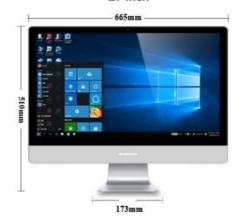

e configuration can be DIY. If you have any demand, please feel free to contact with us. We also can supply barebone AIO PC without CPU, RAM ,SSD/HDD as your flexible choice.

## **Products Description**

Model M19/M22/M24M27

Size 18.5/21.5/23.8/27 inch

Main Board HM55/HM65/H81/H310/H410

Processor CPU i3/i5/i7/i9

Memory 4G/8G/16G/32G DDR3 or DDR4

LAN Gigabit Ethernet

Audio Stereo Sound Output

USB 2\*USB2.0 2\*USB3.0

Hard Disk SSD 128G/256G/512G/1TB/2TB

Color White

Adapter 12V 5A/19V 7.5V

Operating System WIN7/10

Resolution 1920\*1080

Contrast 1000:1

Speaker High Fidelity Sound Speaker

# All In One PC

Powerful Running Performance
Business Office/ Home Entertainment/ Game Video









# **Optional Upgrades**







# INTERNAL STRUCTURE AND INTERFACE







# SIZE

27 inch



24 inch



22 inch



19 inch



Company Information

# **COMPANY PROFILE**





Guangzhou Weipuna Technology Development Co., Ltd. is a factory manufacturer that mainly produces advanced high technology products of R&D, manufacturing and sales of all-in-one computer, mini PC, touch screen monitor, smart teaching&conference panel and laptop computer. Under joint efforts of our professional R&D technology team, we will commit to manufacturing and providing more high end products to global market in the future

# INSIDE COMPANY



# PRODUCTION PROCESS





## Certifications











## FAQ

Question 1: Can you put my brand name (logo) on these products?

Yes,.We can support OEM/ODM service, the process of customization is following:

1:provide your specific requirement. PC All In One Tou