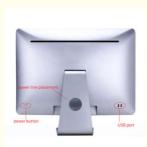

# Professional Oem 22 Inch Aio 8/16gb Ram Narrow Bezel All-in-one Pc with 250 W Power

### **Basic Information**

• Place of Origin: Guangdong, China

Brand Name: WPNAModel Number: M22Minimum Order Quantity: 5set

Price: \$114.30/pieces 5-99 pieces
 Packaging Details: carton, bubble bag, stecth film
 Supply Ability: 10000 Piece/Pieces per Month



## **Product Specification**

Products Status: New

• Processor Main Frequency: 2.50GHz

Panel Type: IPSWarranty(Year): 1-YearContrast Ratio: 1000:1

Graphics Card Type: Dedicated Card Optical Drive Type: No CD ROM

Widescreen: Yes

• Interface Type: DVI, S-VIDEO, Support HDMI Input, HDMI,

VGA, Usb, Fast Ethernet

Color: Silver
Display Type: OLED
Use: Business
Response Time: 10ms
Processor Brand: Intel



## More Images









### **Product Description**

### Product title

#### NOTICE.

The price of this link is just for your reference, The configuration can be DIY. If you have any demand, please feel free to contact with us. We also can supply barebone AIO PC without CPU, RAM ,SSD/HDD as your flexible choice.

## **Products Description**

Model M19/M22/M24M27

Size 18.5/21.5/23.8/27 inch

Main Board HM55/HM65/H81/H310/H410

Processor CPU i3/i5/i7/i9

Memory 4G/8G/16G/32G DDR3 or DDR4

LAN Gigabit Ethernet

Audio Stereo Sound Output

USB 2\*USB2.0 2\*USB3.0

Hard Disk SSD 128G/256G/512G/1TB/2TB

Color White

Adapter 12V 5A/19V 7.5V

Operating System WIN7/10

Resolution 1920\*1080

Contrast 1000:1

Speaker High Fidelity Sound Speaker

# All In One PC

Powerful Running Performance
Business Office/ Home Ente