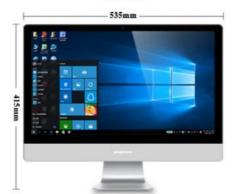

DIY. If you have any demand, please feel free to contact with us. We also can supply barebone AIO PC without CPU, RAM ,SSD/HDD as your flexible choice.

## **Products Description**

Model M19/M22/M24M27

Size 18.5/21.5/23.8/27 inch

Main Board HM55/HM65/H81/H310/H410

Processor CPU i3/i5/i7/i9

Memory 4G/8G/16G/32G DDR3 or DDR4

LAN Gigabit Ethernet

Audio Stereo Sound Output

USB 2\*USB2.0 2\*USB3.0

Hard Disk SSD 128G/256G/512G/1TB/2TB

Color White

Adapter 12V 5A/19V 7.5V

Operating System WIN7/10

Resolution 1920\*1080

Contrast 1000:1

Speaker High Fidelity Sound Speaker

# All In One PC

Powerful Running Performance
Business Office/ Home Entertainment/ Game Video









# **Optional Upgrades**







# INTERNAL STRUCTURE AND INTERFACE







# SIZE

27 inch



24 inch



22 inch



19 inch



Company Information

# **COMPANY PROFILE**





Guangzhou Weipuna Technology Development Co., Ltd. is a factory manufacturer that mainly produces advanced high technology products of R&D, manufacturing and sales of all-in-one computer, mini PC, touch screen monitor, smart teaching&conference panel and laptop computer. Under joint efforts of our professional R&D technology team, we will commit to manufacturing and providing more high end products to global market in the future

# INSIDE COMPANY



# PRODUCTION PROCESS





## Certifications











## FAQ

Question 1: Can you put my brand name (logo) on these products?

Yes,.We can support OEM/ODM service, the process of customization is following:

1:provide your specific requirement. PC All In One Touchscreen

2:our design