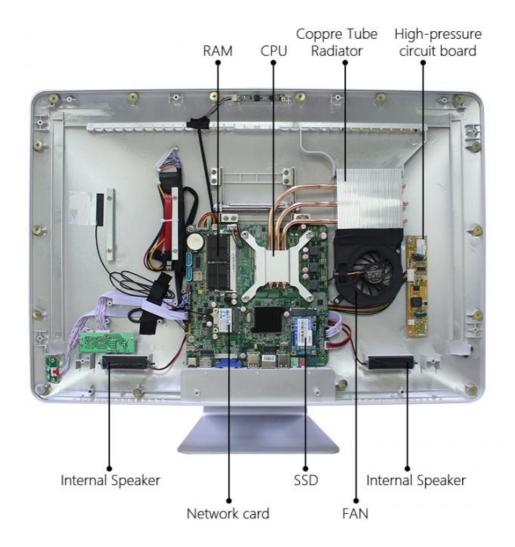

for your reference, The configuration can be DIY. If you have any demand, please feel free to contact with us. We also can supply barebone AIO PC without CPU, RAM ,SSD/HDD as your flexible choice.

## **Products Description**

Model M19/M22/M24M27

Size 18.5/21.5/23.8/27 inch

Main Board HM55/HM65/H81/H310/H410

Processor CPU i3/i5/i7/i9

Memory 4G/8G/16G/32G DDR3 or DDR4

LAN Gigabit Ethernet

Audio Stereo Sound Output

USB 2\*USB2.0 2\*USB3.0

Hard Disk SSD 128G/256G/512G/1TB/2TB

Color White

Adapter 12V 5A/19V 7.5V

Operating System WIN7/10

Resolution 1920\*1080

Contrast 1000:1

Speaker High Fidelity Sound Speaker

# All In One PC

Powerful Running Performance
Business Office/ Home Entertainment/ Game Video









# **Optional Upgrades**







# INTERNAL STRUCTURE AND INTERFACE







# SIZE

27 inch



24 inch



22 inch



19 inch



Company Information

# **COMPANY PROFILE**





Guangzhou Weipuna Technology Development Co., Ltd. is a factory manufacturer that mainly produces advanced high technology products of R&D, manufacturing and sales of all-in-one computer, mini PC, touch screen monitor, smart teaching&conference panel and laptop computer. Under joint efforts of our professional R&D technology team, we will commit to manufacturing and providing more high end products to global market in the future

# INSIDE COMPANY



# PRODUCTION PROCESS





## Certifications











## FAQ

Question 1: Can you put my brand name (logo) on these products?

Yes,.We can support OEM/ODM service, the process of customization is following:

1:provide your specific require