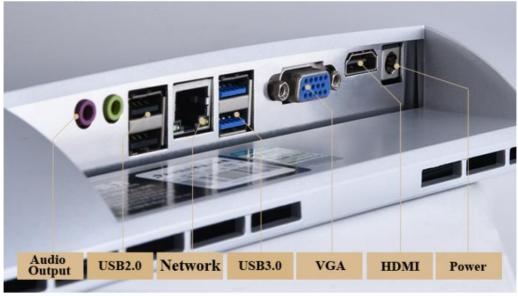

your reference, The configuration can be DIY. If you have any demand, please feel free to contact with us. We also can supply barebone AIO PC without CPU, RAM ,SSD/HDD as your flexible choice.

## **Products Description**

Model M19/M22/M24M27

Size 18.5/21.5/23.8/27 inch

Main Board HM55/HM65/H81/H310/H410

Processor CPU i3/i5/i7/i9

Memory 4G/8G/16G/32G DDR3 or DDR4

LAN Gigabit Ethernet

Audio Stereo Sound Output

USB 2\*USB2.0 2\*USB3.0

Hard Disk SSD 128G/256G/512G/1TB/2TB

Color White

Adapter 12V 5A/19V 7.5V

Operating System WIN7/10

Resolution 1920\*1080

Contrast 1000:1

Speaker High Fidelity Sound Speaker

# All In One PC

Powerful Running Performance
Business Office/ Home Entertainment/ Game Video









# **Optional Upgrades**







# INTERNAL STRUCTURE AND INTERFACE







# SIZE

27 inch



24 inch



22 inch



19 inch



Company Information

# **COMPANY PROFILE**





Guangzhou Weipuna Technology Development Co., Ltd. is a factory manufacturer that mainly produces advanced high technology products of R&D, manufacturing and sales of all-in-one computer, mini PC, touch screen monitor, smart teaching&conference panel and laptop computer. Under joint efforts of our professional R&D technology team, we will commit to manufacturing and providing more high end products to global market in the future

# INSIDE COMPANY



# PRODUCTION PROCESS





## Certifications











## FAQ

Question 1: Can you put my brand name (logo) on these products?

Yes,.We can support OEM/ODM service, the process of customization is following:

1:provide your specific requirement