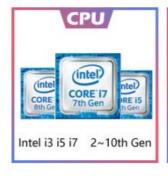

## **Product Specification**

Products Status: New

• Processor Main Frequency: 2.50GHz

Panel Type: IPSWarranty(Year): 1-YearContrast Ratio: 1000:1

Graphics Card Type: Dedicated Card Optical Drive Type: No CD ROM

Widescreen: Yes

• Interface Type: DVI, S-VIDEO, Support HDMI Input, HDMI,

VGA, Usb, Fast Ethernet

Color: Silver
Display Type: OLED
Use: Business
Response Time: 10ms
Processor Brand: Intel

## **Products Description**

Model M19/M22/M24M27

Size 18.5/21.5/23.8/27 inch

Main Board HM55/HM65/H81/H310/H410

Processor CPU i3/i5/i7/i9

Memory 4G/8G/16G/32G DDR3 or DDR4

LAN Gigabit Ethernet

Audio Stereo Sound Output

# **Optional Upgrades**