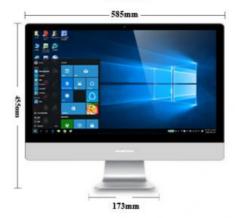

tion can be DIY. If you have any demand, please feel free to contact with us. We also can supply barebone AIO PC without CPU, RAM ,SSD/HDD as your flexible choice.

## **Products Description**

Model M19/M22/M24M27

Size 18.5/21.5/23.8/27 inch

Main Board HM55/HM65/H81/H310/H410

Processor CPU i3/i5/i7/i9

Memory 4G/8G/16G/32G DDR3 or DDR4

LAN Gigabit Ethernet

Audio Stereo Sound Output

USB 2\*USB2.0 2\*USB3.0

Hard Disk SSD 128G/256G/512G/1TB/2TB

Color White

Adapter 12V 5A/19V 7.5V

Operating System WIN7/10

Resolution 1920\*1080

Contrast 1000:1

Speaker High Fidelity Sound Speaker

# All In One PC

Powerful Running Performance
Business Office/ Home Entertainment/ Game Video









# **Optional Upgrades**







# INTERNAL STRUCTURE AND INTERFACE







# SIZE

27 inch



24 inch



22 inch



19 inch



Company Information

# **COMPANY PROFILE**





Guangzhou Weipuna Technology Development Co., Ltd. is a factory manufacturer that mainly produces advanced high technology products of R&D, manufacturing and sales of all-in-one computer, mini PC, touch screen monitor, smart teaching&conference panel and laptop computer. Under joint efforts of our professional R&D technology team, we will commit to manufacturing and providing more high end products to global market in the future

# INSIDE COMPANY



# PRODUCTION PROCESS





## Certifications











## FAQ

Question 1: Can you put my brand name (logo) on these products?

Yes,.We can support OEM/ODM service, the process of customization is following:

1:provide your specific requirement. PC All In One Touchscreen

2