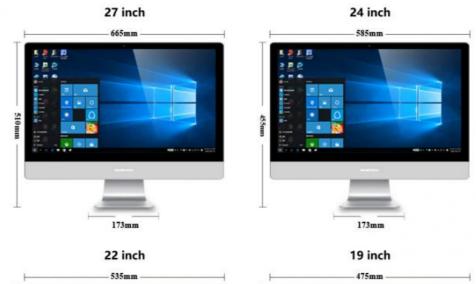

|
| Processor        | CPU i3/i5/i7/i9             |
| Memory           | 4G/8G/16G/32G DDR3 or DDR4  |
| LAN              | Gigabit Ethernet            |
| Audio            | Stereo Sound Output         |
| USB              | 2*USB2.0 2*USB3.0           |
| Hard Disk SSD    | 128G/256G/512G/1TB/2TB      |
| Color            | White                       |
| Adapter          | 12V 5A/19V 7.5V             |
| Operating System | WIN7/10                     |
| Resolution       | 1920*1080                   |
| Contrast         | 1000:1                      |
| Speaker          | High Fidelity Sound Speaker |

### All In One PC

Powerful Running Performance Business Office/ Home Entertainment/ Game Video









# **Optional Upgrades**



# INTERNAL STRUCTURE AND INTERFACE





# SIZE







Company Information

## COMPANY PROFILE



Guangzhou Weipuna Technology Development Co., Ltd. is a factory manufacturer that mainly produces advanced high technology products of R& D, manufacturing and sales of all-in-one computer, mini PC, touch screen monitor, smart teaching& conference panel and laptop computer. Under joint efforts of our professional R& D technology team, we will commit to manufacturing and providing more high end products to global market in the future



## PRODUCTION PROCESS



### Certifications



#### FAQ

Question 1: Can you put my brand name (logo) on these products? Yes,.We can support OEM/ODM service, the process of customization is following: 1:provide your specific requirement. PC All In One Touchscreen 2:our design engineer draw the design draft. 3:y