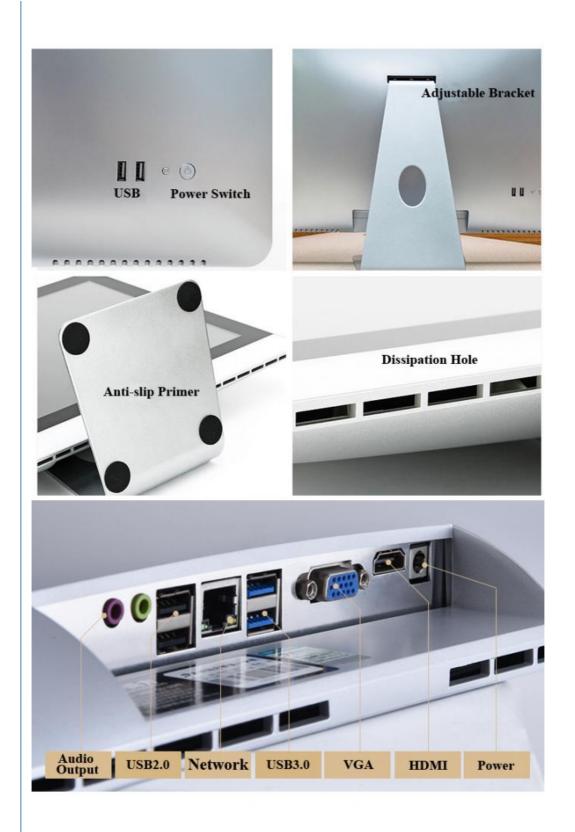

/H310/H410     |
| Processor        | CPU i3/i5/i7/i9             |
| Memory           | 4G/8G/16G/32G DDR3 or DDR4  |
| LAN              | Gigabit Ethernet            |
| Audio            | Stereo Sound Output         |
| USB              | 2*USB2.0 2*USB3.0           |
| Hard Disk SSD    | 128G/256G/512G/1TB/2TB      |
| Color            | White                       |
| Adapter          | 12V 5A/19V 7.5V             |
| Operating System | WIN7/10                     |
| Resolution       | 1920*1080                   |
| Contrast         | 1000:1                      |
| Speaker          | High Fidelity Sound Speaker |

### All In One PC

Powerful Running Performance Business Office/ Home Entertainment/ Game Video









# **Optional Upgrades**



# INTERNAL STRUCTURE AND INTERFACE





# SIZE







Company Information

## COMPANY PROFILE



Guangzhou Weipuna Technology Development Co., Ltd. is a factory manufacturer that mainly produces advanced high technology products of R& D, manufacturing and sales of all-in-one computer, mini PC, touch screen monitor, smart teaching& conference panel and laptop computer. Under joint efforts of our professional R& D technology team, we will commit to manufacturing and providing more high end products to global market in the future



## PRODUCTION PROCESS



### Certifications



#### FAQ

Question 1: Can you put my brand name (logo) on these products? Yes,.We can support OEM/ODM service, the process of customization is following: 1:provide your specific requirement. PC All In One Touchscreen 2:our design engineer draw the design