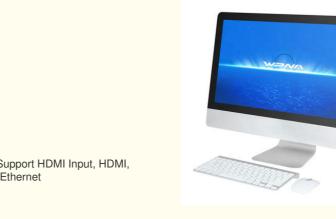

#### **Product Specification**

| <ul> <li>Products Status:</li> </ul>          | New                                                |
|-----------------------------------------------|----------------------------------------------------|
| <ul> <li>Processor Main Frequency:</li> </ul> | 2.50GHz                                            |
| • Panel Type:                                 | IPS                                                |
| <ul> <li>Warranty(Year):</li> </ul>           | 1-Year                                             |
| Contrast Ratio:                               | 1000:1                                             |
| <ul> <li>Graphics Card Type:</li> </ul>       | Dedicated Card                                     |
| Optical Drive Type:                           | No CD ROM                                          |
| • Widescreen:                                 | Yes                                                |
| <ul> <li>Interface Type:</li> </ul>           | DVI, S-VIDEO, Support H<br>VGA, Usb, Fast Ethernet |