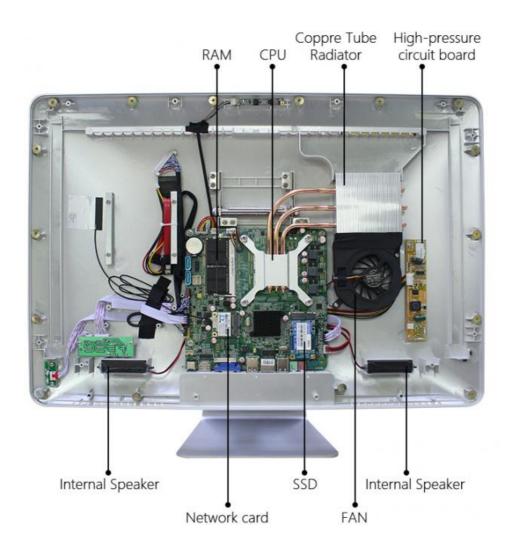

81/H310/H410     |
| Processor        | CPU i3/i5/i7/i9             |
| Memory           | 4G/8G/16G/32G DDR3 or DDR4  |
| LAN              | Gigabit Ethernet            |
| Audio            | Stereo Sound Output         |
| USB              | 2*USB2.0 2*USB3.0           |
| Hard Disk SSD    | 128G/256G/512G/1TB/2TB      |
| Color            | White                       |
| Adapter          | 12V 5A/19V 7.5V             |
| Operating System | WIN7/10                     |
| Resolution       | 1920*1080                   |
| Contrast         | 1000:1                      |
| Speaker          | High Fidelity Sound Speaker |

### All In One PC

Powerful Running Performance Business Office/ Home Entertainment/ Game Video









# **Optional Upgrades**



# INTERNAL STRUCTURE AND INTERFACE





# SIZE







Company Information

## COMPANY PROFILE



Guangzhou Weipuna Technology Development Co., Ltd. is a factory manufacturer that mainly produces advanced high technology products of R& D, manufacturing and sales of all-in-one computer, mini PC, touch screen monitor, smart teaching& conference panel and laptop computer. Under joint efforts of our professional R& D technology team, we will commit to manufacturing and providing more high end products to global market in the future



## PRODUCTION PROCESS



### Certifications



#### FAQ

Question 1: Can you put my brand name (logo) on these products? Yes,.We can support OEM/ODM service, the process of customization is following: 1:provide your specific requirement. PC All In One Touchscreen 2:our design engineer draw the desig