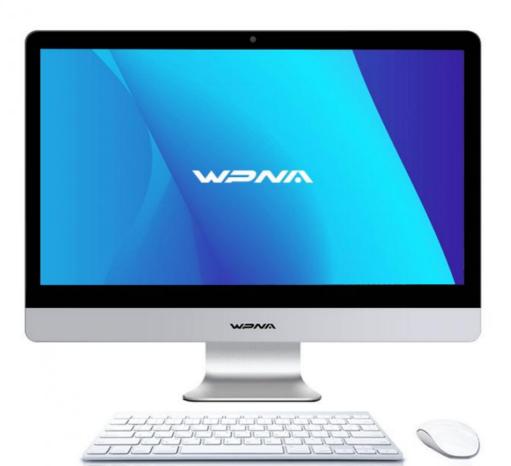

### Student's Choice 27Inch AIO PC with Dual Core Processor and Dedicated **Graphics Card**

### All In One PC

Powerful Running Performance Business Office/ Home Entertainment/ Game Video