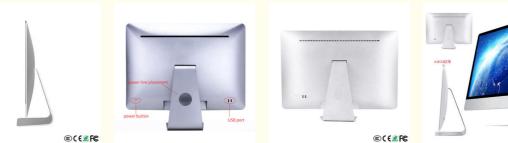

| IPS                                                |
| <ul> <li>Warranty(Year):</li> </ul>           | 1-Year                                             |
| Contrast Ratio:                               | 1000:1                                             |
| <ul> <li>Graphics Card Type:</li> </ul>       | Dedicated Card                                     |
| Optical Drive Type:                           | No CD ROM                                          |
| • Widescreen:                                 | Yes                                                |
| <ul> <li>Interface Type:</li> </ul>           | DVI, S-VIDEO, Support H<br>VGA, Usb, Fast Ethernet |

Silver

OLED Business

10ms

Intel

- Color:
- Display Type:
- Use:
- Response Time:
- Processor Brand:



### More Images







Our Product Introduction

### Product title

#### NOTICE.

The price of this link is just for your reference , The configuration can be DIY. If you have any demand, please feel free to contact with us. We also can supply barebone AIO PC without CPU, RAM ,SSD/HDD as your flexible choice.

### **Products Description**

| Model            | M19/M22/M24M27              |
|------------------|-----------------------------|
| Size             | 18.5/21.5/23.8/27 inch      |
| Main Board       | HM55/HM65/H81/H310/H410     |
| Processor        | CPU i3/i5/i7/i9             |
| Memory           | 4G/8G/16G/32G DDR3 or DDR4  |
| LAN              | Gigabit Ethernet            |
| Audio            | Stereo Sound Output         |
| USB              | 2*USB2.0 2*USB3.0           |
| Hard Disk SSD