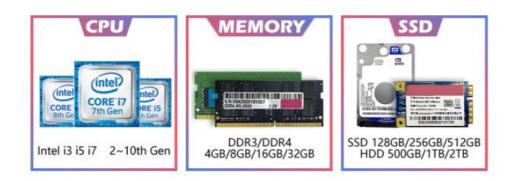

### **Products Description**

| Model            | M19/M22/M24M27              |
|------------------|-----------------------------|
| Size             | 18.5/21.5/23.8/27 inch      |
| Main Board       | HM55/HM65/H81/H310/H410     |
| Processor        | CPU i3/i5/i7/i9             |
| Memory           | 4G/8G/16G/32G DDR3 or DDR4  |
| LAN              | Gigabit Ethernet            |
| Audio            | Stereo Sound Output         |
| USB              | 2*USB2.0 2*USB3.0           |
| Hard Disk SSD    | 128G/256G/512G/1TB/2TB      |
| Color            | White                       |
| Adapter          | 12V 5A/19V 7.5V             |
| Operating System | WIN7/10                     |
| Resolution       | 1920*1080                   |
| Contrast         | 1000:1                      |
| Speaker          | High Fidelity Sound Speaker |

# **Optional Upgrades**