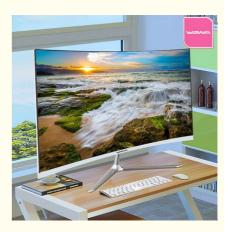

# 23.8 Inch Dedicated Card Curved Screen Desktop All in One PC Gaming with Intel Core I5

#### **Basic Information**

• Place of Origin: Guangdong, China

Brand Name: WPNAModel Number: S240Minimum Order Quantity: 5set

Price: \$158.00/pieces 5-99 pieces
 Packaging Details: carton, bubble bag, stecth film
 Supply Ability: 10000 Piece/Pieces per Month



#### **Product Specification**

Products Status: NewProcessor Main Frequency: 3.0HGz

Panel Type: IPSWarranty(Year): 1-YearContrast Ratio: 1000:1

Graphics Card Type: Dedicated Card Optical Drive Type: No CD ROM

Widescreen: Yes

• Interface Type: DVI, S-VIDEO, Support HDMI Input, HDMI,

VGA, Usb, Fast Ethernet

• Color: White, White Color

Display Type: OLED
Use: Gaming
Response Time: 10ms
Processor Brand: Intel



#### More Images









# **OEM/ODM Customized 23.8 Inch Core I5 Graphic Card Curved Screen Desktop All in One PC Gaming Games**

**Product Description** 

This is one of the prices for your reference, it alters according to the changes of configurations. OEM& ODM is supported as required should both of us come to an agreement

**Product Show** 



Front





#### Back

#### specification

| Model             | S240                          |
|-------------------|-------------------------------|
| Size              | 23.8inch                      |
| Main Board        | H81                           |
| Processor         | G1820,I3-4130,I5-4570,I7-4790 |
| Memory            | 4G,8G DDR3                    |
| LAN               | Gigabit Ethernet              |
| Audio             | Ste