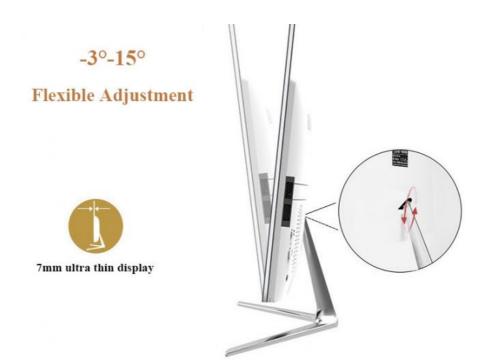

#### **Ultra Slim Screen Stong Performance**

Business office work/family video audio entertainment/study

21.5/23.6inch HDR Screen

Dual Frequency WIFI Ethernet Card

High Fidelity Stereo Sound Speaker

i7-9700 Processor

#### **Humanized Flexible Angle Base**

Comfortable Use, Elegant Design

#### High Performance CPU, Easy To Drive Softwares