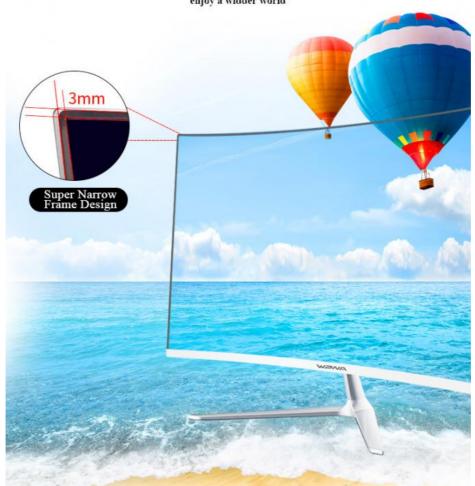

## **Super Narrow Frame Design**

3mm micro frame, 7mm slim body, enjoy a widder world

# IPS Screen 178° Wide Visible View Angle IPS Screen HDR Picture, Narrow Frame

178°Wide Visible View Angle IPS Screen 1920\*1080 HDR resolution, 16:9 proportion screen width, 
3mm supre narrow frame gives you a bigger experience