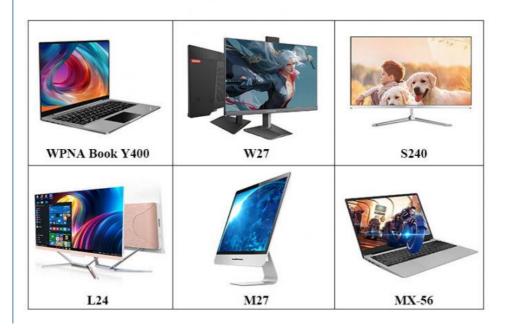

## High Performance CPU, Easy To Drive Softwares



## Built-in Dual Frequency Wireless WIFI and Bluetooth 4.0

Support 2.4G and 5G frequency band, dual wifi, connected with wireless life 4.0 bluetooth connection within 10Ms



Little interference, rapid transmission speed in short distance Strong penetration, stable transmission in long distance

### **Simple Installation**

Compact and convenient, covers little space, no complicated cables



only one power cable can start the computer



Too many complicated cables and low efficiency

# **Multifunction Adapter**

Get Rid Of Obstacles of Using Power Around The World

Equipped with universal multifunction exchange adapter to take care of all concerns during work, business trip and even travel around the world





# **Related Products**



#### COMPANY PROFILE



Guangzhou Weipuna Technology Development Co., Ltd.is a factory manufacturer that mainly produces advanced high technology products of R& D, manufacturing and sales of all-in-one computer, mini PC, touch screen monitor, smart teaching& conference panel and laptop computer. It is an integrity of factory and office with anarea of over 2,000 square meters. Neat and huge work flow, well-trained and qualified

staff enormously secure smooth and efficient production. Compared with traditional computer, our all-in-one computer and mini PC embody in obvious highlightsof light weight, compact size, easy to carry, stable and powerful function, low consuming of electricity and radiation, healthy and friendly to environment. Our products have not only been wildly applied to bu