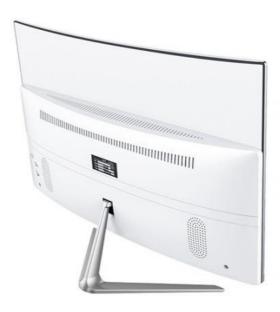

Pieces per Month



#### **Product Specification**

Products Status: NewProcessor Main Frequency: 3.0HGz

Panel Type: IPSWarranty(Year): 1-YearContrast Ratio: 1000:1

Graphics Card Type: Dedicated Card Optical Drive Type: No CD ROM

Widescreen: Yes

• Interface Type: DVI, S-VIDEO, Support HDMI Input, HDMI,

VGA, Usb, Fast Ethernet

• Color: White, White Color

Display Type: OLED
Use: Gaming
Response Time: 10ms
Processor Brand: Intel



#### More Images









# **OEM/ODM Customized 23.8 Inch Core I5 Graphic Card Curved Screen Desktop All in One PC Gaming Games**

**Product Description** 

This is one of the prices for your reference, it alters according to the changes of configurations. OEM& ODM is supported as required should both of us come to an agreement

**Product Show** 



Front





#### Back

#### specification

| Model             | S240                          |
|-------------------|-------------------------------|
| Size              | 23.8inch                      |
| Main Board        | H81                           |
| Processor         | G1820,I3-4130,I5-4570,I7-4790 |
| Memory            | 4G,8G DDR3                    |
| LAN               | Gigabit Ethernet              |
| Audio             | Stereo Sound Output           |
| USB               | 2*USB3.0,4*USB2.0             |
| Hard Disk         | 64G,128G,256G,512G,1T         |
| Color             | White                         |
| Adapter           | 19V7A                         |
| Operating System  | WIN10                         |
| Resolution        | 1920*1080                     |
| Contras