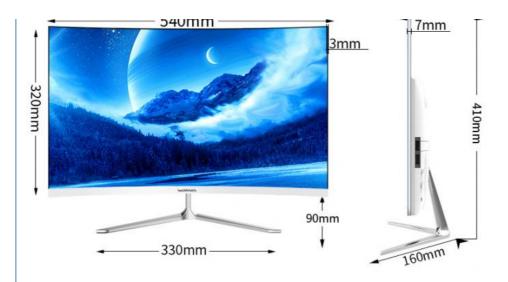

#### **Dimension**

F 40----

## **Super Narrow Frame Design**

3mm micro frame, 7mm slim body, enjoy a widder world

#### HDR Curved Surface Visible View Around You

2800R Curved Surface, 178°wid view angle, 16.7million color number, 1080P HDR Rate