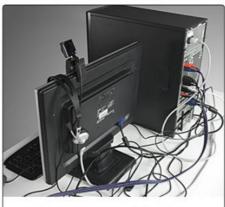

Screen 178° Wide Visible View Angle IPS Screen HDR Picture, Narrow Frame

178°Wide Visible View Angle IPS Screen 1920\*1080 HDR resolution, 16:9 proportion screen width, 
3mm supre narrow frame gives you a bigger experience



#### **Humanized Flexible Angle Base**

Comfortable Use, Elegant Design





#### High Performance CPU, Easy To Drive Softwares



## Built-in Dual Frequency Wireless WIFI and Bluetooth 4.0

Support 2.4G and 5G frequency band, dual wifi, connected with wireless life 4.0 bluetooth connection within 10Ms



Little interference, rapid transmission speed in short distance Strong penetration, stable transmission in long distance

### **Simple Installation**

Compact and convenient, covers little space, no complicated cables



only one power cable can start the computer



Too many complicated cables and low efficiency

# **Multifunction Adapter**

Get Rid Of Obstacles of Using Power Around The World

Equipped with universal multifunction exchange adapter to take care of all concerns during work, business trip and even travel around the world





# **Related Products**



#### COMPANY PROFILE



Guangzhou Weipuna Technology Development Co., Ltd.is a factory manufacturer that mainly produces advanced high technology products of R& D, manufacturing and sales of all-in-one computer, mini PC, touch screen monitor, smart teaching& conference panel and laptop computer. It is an integrity of factory and office with anarea of over 2,000 square meters. Neat and huge work flow, well-trained and qualified

staff enormously secure smooth and efficient production. Com