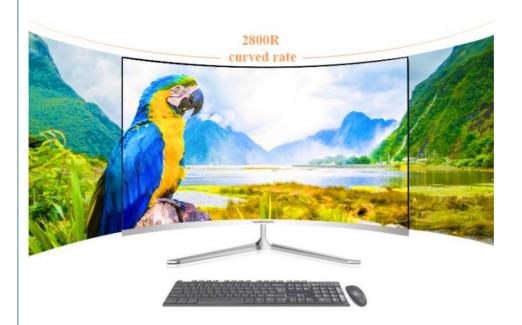

#### HDR Curved Surface Visible View Around You

2800R Curved Surface, 178°wid view angle, 16.7million color number, 1080P HDR Rate