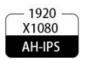

# IPS Screen 178° Wide Visible View Angle IPS Screen HDR Picture, Narrow Frame

178°Wide Visible View Angle IPS Screen 1920\*1080 HDR resolution, 16:9 proportion screen width, 
3mm supre narrow frame gives you a bigger experience