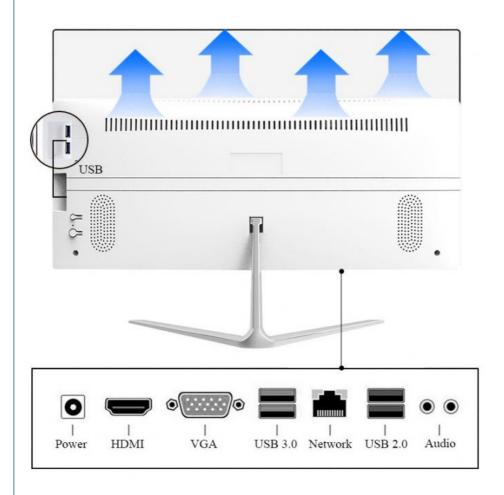

#### Back

#### **Dimension**

Smart Dissipation System and Abundant Ports

Widescreen: Yes

• Interface Type: DVI, S-VIDEO, Support HDMI Input, HDMI,

VGA, Usb, Fast Ethernet

• Color: White, White Color

Display Type: OLED
Use: Gaming
Response Time: 10ms
Processor Brand: Intel