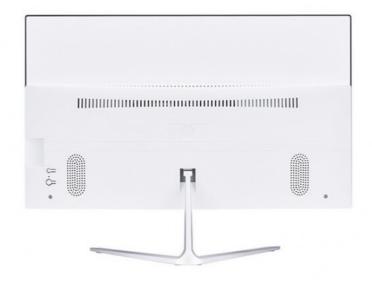

eces per Month



#### **Product Specification**

Products Status: NewProcessor Main Frequency: 3.0HGz

Panel Type: IPSWarranty(Year): 1-YearContrast Ratio: 1000:1

Graphics Card Type: Dedicated Card Optical Drive Type: No CD ROM

Widescreen: Yes

• Interface Type: DVI, S-VIDEO, Support HDMI Input, HDMI,

VGA, Usb, Fast Ethernet

• Color: White, White Color

Display Type: OLED
Use: Gaming
Response Time: 10ms
Processor Brand: Intel



#### More Images









# **OEM/ODM Customized 23.8 Inch Core I5 Graphic Card Curved Screen Desktop All in One PC Gaming Games**

**Product Description** 

This is one of the prices for your reference, it alters according to the changes of configurations. OEM& ODM is supported as required should both of us come to an agreement

**Product Show** 



Front





#### Back

#### specification

| Model             | S240                          |
|-------------------|-------------------------------|
| Size              | 23.8inch                      |
| Main Board        | H81                           |
| Processor         | G1820,I3-4130,I5-4570,I7-4790 |
| Memory            | 4G,8G DDR3                    |
| LAN               | Gigabit Ethernet              |
| Audio             | Stereo Sound Output           |
| USB               | 2*USB3.0,4*USB2.0             |
| Hard Disk         | 64G,128G,256G,512G,1T         |
| Color             | White                         |
| Adapter           | 19V7A                         |
| Operating System  | WIN10                         |
| Resolution        | 1920*1080                     |
| Contrast