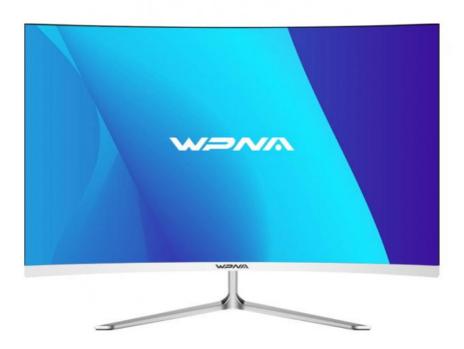

R3                    |
| LAN               | Gigabit Ethernet              |
| Audio             | Stereo Sound Output           |
| USB               | 2*USB3.0,4*USB2.0             |
| Hard Disk         | 64G,128G,256G,512G,1T         |
| Color             | White                         |
| Adapter           | 19V7A                         |
| Operating System  | WIN10                         |
| Resolution        | 1920*1080                     |
| Contrast          | 3000:1                        |
| Speaker           | High Fidelity Sound Speaker   |
| Type of Hard Disk | MSAST                         |
|                   |                               |

#### **Detailed Images**

# All In One PC

Powerful Running Performance
Business Office/ Home Entertainment/ Game Video









# **Optional Upgrades**







#### **Dimension**

F 40----



### Smart None-noice Fan System



### Smart None-noice Fan System

Wid dynamic range, advanced parallel effect,brings nice experience of video



## **Super Narrow Frame Design**

3mm micro frame, 7mm slim body, enjoy a widder world



#### HDR Curved Surface Visible View Around You

2800R Curved Surface, 178°wid view angle, 16.7million color number, 1080P HDR Rate



# PC+Display+WIFI+Speaker only one power cable can start the computer





Brief fashion and hign efficiency

too many complicated cables, low efficiency

#### **Ultra Slim Screen Stong Performance**

Business office work/family video audio entertainment/study





21.5/23.6inch HDR Screen



Dual Frequency WIFI Ethernet Card



High Fidelity Stereo Sound Speak