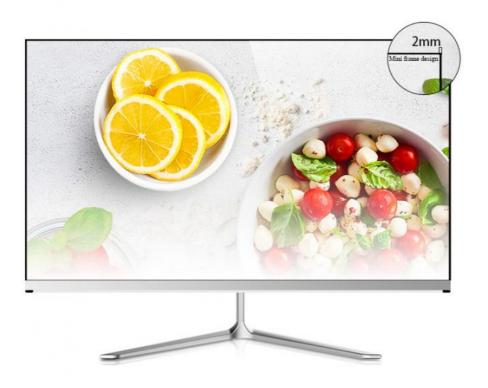

## **Super Narrow Frame Design**

3mm micro frame, 7mm slim body, enjoy a widder world

# IPS Screen 178° Wide Visible View Angle IPS Screen HDR Picture, Narrow Frame

178°Wide Visible View Angle IPS Screen 1920\*1080 HDR resolution, 16:9 proportion screen width, 
3mm supre narrow frame gives you a bigger experience