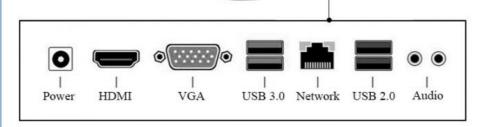

Widescreen: Yes

• Interface Type: DVI, S-VIDEO, Support HDMI Input, HDMI,

VGA, Usb, Fast Ethernet

• Color: White, White Color

Display Type: OLED
Use: Gaming
Response Time: 10ms
Processor Brand: Intel

#### **Dimension**

Smart Dissipation System and Abundant Ports