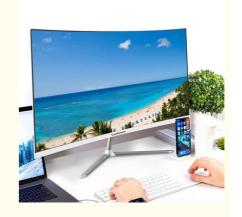

# 23.8 Inch Dedicated Card Curved Screen Desktop All in One PC Gaming with Intel Core I5

#### **Basic Information**

• Place of Origin: Guangdong, China

Brand Name: WPNAModel Number: S240Minimum Order Quantity: 5set

Price: \$158.00/pieces 5-99 pieces
 Packaging Details: carton, bubble bag, stecth film
 Supply Ability: 10000 Piece/Pieces per Month



#### **Product Specification**

Products Status: NewProcessor Main Frequency: 3.0HGz

Panel Type: IPSWarranty(Year): 1-YearContrast Ratio: 1000:1

Graphics Card Type: Dedicated Card Optical Drive Type: No CD ROM

Widescreen: Yes

• Interface Type: DVI, S-VIDEO, Support HDMI Input, HDMI,

VGA, Usb, Fast Ethernet

• Color: White, White Color

Display Type: OLED
Use: Gaming
Response Time: 10ms
Processor Brand: Intel



#### More Images









# **OEM/ODM Customized 23.8 Inch Core I5 Graphic Card Curved Screen Desktop All in One PC Gaming Games**

**Product Description** 

This is one of the prices for your reference, it alters according to the changes of configurations. OEM& ODM is supported as required should both of us come to an agreement

**Product Show** 



Front





#### Back

###