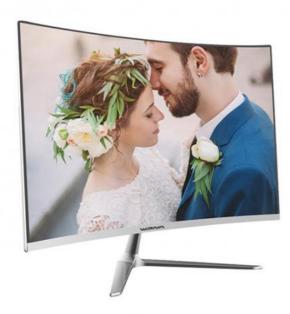

00 Piece/Pieces per Month



#### **Product Specification**

Products Status: NewProcessor Main Frequency: 3.0HGz

Panel Type: IPSWarranty(Year): 1-YearContrast Ratio: 1000:1

Graphics Card Type: Dedicated Card Optical Drive Type: No CD ROM

Widescreen: Yes

• Interface Type: DVI, S-VIDEO, Support HDMI Input, HDMI,

VGA, Usb, Fast Ethernet

• Color: White, White Color

Display Type: OLED
Use: Gaming
Response Time: 10ms
Processor Brand: Intel



#### More Images









# **OEM/ODM Customized 23.8 Inch Core I5 Graphic Card Curved Screen Desktop All in One PC Gaming Games**

**Product Description** 

This is one of the prices for your reference, it alters according to the changes of configurations. OEM& ODM is supported as required should both of us come to an agreement

**Product Show** 



Front





#### Back

#### specification

| Model             | S240                          |
|-------------------|-------------------------------|
| Size              | 23.8inch                      |
| Main Board        | H81                           |
| Processor         | G1820,I3-4130,I5-4570,I7-4790 |
| Memory            | 4G,8G DDR3                    |
| LAN               | Gigabit Ethernet              |
| Audio             | Stereo Sound Output           |
| USB               | 2*USB3.0,4*USB2.0             |
| Hard Disk         | 64G,128G,256G,512G,1T         |
| Color             | White                         |
| Adapter           | 19V7A                         |
| Operating System  | WIN10                         |
| Resolution        | 1920*1080                     |