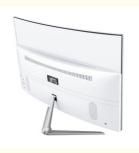

# 23.8 Inch Dedicated Card Curved Screen Desktop All in One PC Gaming with Intel Core I5

#### **Basic Information**

• Place of Origin: Guangdong, China

Brand Name: WPNAModel Number: S240Minimum Order Quantity: 5set

Price: \$158.00/pieces 5-99 pieces
 Packaging Details: carton, bubble bag, stecth film
 Supply Ability: 10000 Piece/Pieces per Month



#### **Product Specification**

Products Status: NewProcessor Main Frequency: 3.0HGz

Panel Type: IPSWarranty(Year): 1-YearContrast Ratio: 1000:1

Graphics Card Type: Dedicated Card Optical Drive Type: No CD ROM

Widescreen: Yes

• Interface Type: DVI, S-VIDEO, Support HDMI Input, HDMI,

VGA, Usb, Fast Ethernet

• Color: White, White Color

Display Type: OLED
Use: Gaming
Response Time: 10ms
Processor Brand: Intel



#### More Images









# **OEM/ODM Customized 23.8 Inch Core I5 Graphic Card Curved Screen Desktop All in One PC Gaming Games**

**Product Description** 

This is one of the prices for your reference, it alters according to the changes of configurations. OEM& ODM is supported as required should both of us come to an agreement

**Product Show** 



Front





#### Back

#### specification

| Model             | S240                          |
|-------------------|-------------------------------|
| Size              | 23.8inch                      |
| Main Board        | H81                           |
| Processor         | G1820,I3-4130,I5-4570,I7-4790 |
| Memory            | 4G,8G DDR3                    |
| LAN               | Gigabit Ethernet              |
| Audio             | Stereo Sound Output