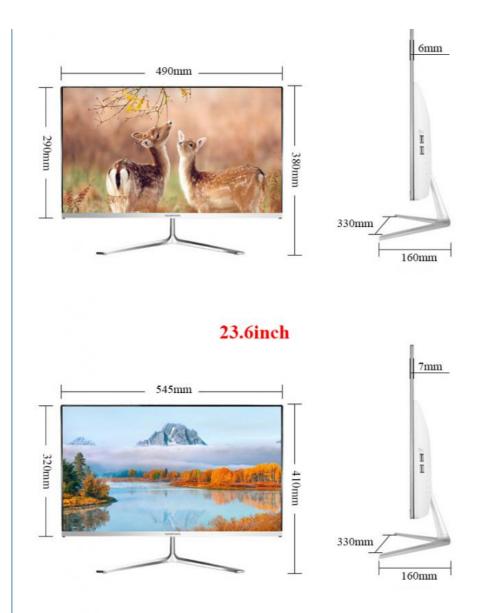

#### **Dimension**

F 40----

#### **Dimension**

Smart Dissipation System and Abundant Ports