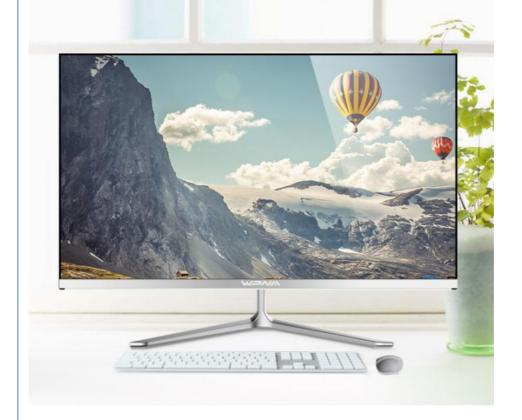

# All In One PC

Powerful Running Performance
Business Office/ Home Entertainment/ Game Video









# **Optional Upgrades**







#### **Dimension**

F 40----



### Smart None-noice Fan System



### Smart None-noice Fan System

Wid dynamic range, advanced parallel effect,brings nice experience of video



## **Super Narrow Frame Design**

3mm micro frame, 7mm slim body, enjoy a widder world



#### HDR Curved Surface Visible View Around You

2800R Curved Surface, 178°wid view angle, 16.7million color number, 1080P HDR Rate



# PC+Display+WIFI+Speaker only one power cable can start the computer





Brief fashion and hign efficiency

too many complicated cables, low efficiency

#### **Ultra Slim Screen Stong Performance**

Business office work/family video audio entertainment/study





21.5/23.6inch HDR Screen



Dual Frequency WIFI Ethernet Card



High Fidelity Stereo Sound Speaker



i7-9700 Processor



8G RAM Fluent Operation



256GB SSD High Speed SSD

#### **Dimension**



Smart Dissipation System and Abundant Ports





# IPS Screen 178° Wide Visible View Angle IPS Screen HDR Picture, Narrow Frame

178°Wide Visible View Angle IPS Screen 1920\*1080 HDR resolution, 16:9 proportion screen width, 
3mm supre narrow frame gives you a bigger experience



#### **Humanized Flexible Angle Base**

Comfortable Use, Elegant Design





#### High Performance CPU, Easy To Drive Softwares



## Built-in Dual Frequency Wireless WIFI and Bluetooth 4.0

Support 2.4G and 5G frequency band, dual wifi, connected with wireless life 4.0 bluetooth connection within 10Ms



Little i