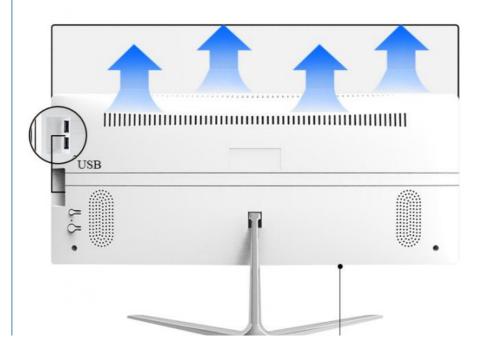

#### **Dimension**

Smart Dissipation System and Abundant Ports

### Smart None-noice Fan System

### Smart None-noice Fan System

Wid dynamic range, advanced parallel effect,brings nice experience of video