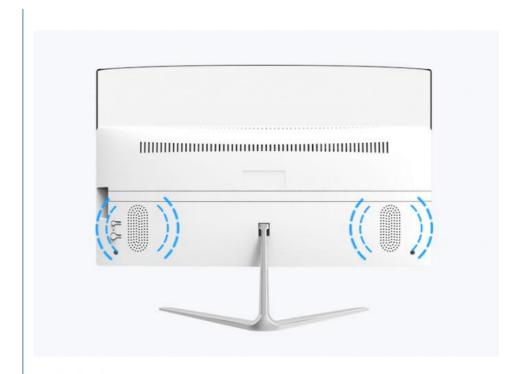

G,128G,256G,512G,1T         |
| Color             | White                         |
| Adapter           | 19V7A                         |
| Operating System  | WIN10                         |
| Resolution        | 1920*1080                     |
| Contrast          | 3000:1                        |
| Speaker           | High Fidelity Sound Speaker   |
| Type of Hard Disk | MSAST                         |
|                   |                               |

#### **Detailed Images**

# All In One PC

Powerful Running Performance
Business Office/ Home Entertainment/ Game Video









# **Optional Upgrades**







#### **Dimension**

F 40----



### Smart None-noice Fan System



### Smart None-noice Fan System

Wid dynamic range, advanced parallel effect,brings nice experience of video



## **Super Narrow Frame Design**

3mm micro frame, 7mm slim body, enjoy a widder world



#### HDR Curved Surface Visible View Around You

2800R Curved Surface, 178°wid view angle, 16.7million color number, 1080P HDR Rate



# PC+Display+WIFI+Speaker only one power cable can start the computer





Brief fashion and hign efficiency

too many complicated cables, low efficiency

#### **Ultra Slim Screen Stong Performance**

Business office work/family video audio entertainment/study





21.5/23.6inch HDR Screen



Dual Frequency WIFI Ethernet Card



High Fidelity Stereo Sound Speaker



i7-9700 Processor



8G RAM Fluent Operation



256GB SSD High Speed SSD

#### **Dimension**



Smart Dissipation System and Abundant Ports





# IPS Screen 178° Wide Visible View Angle IPS Screen HDR Pi