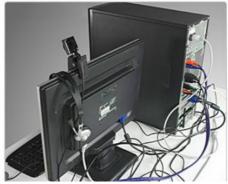

| Speaker           | High Fidelity Sound Speaker   |
| Type of Hard Disk | MSAST                         |
|                   |                               |

#### **Detailed Images**

# All In One PC

Powerful Running Performance
Business Office/ Home Entertainment/ Game Video









# **Optional Upgrades**







#### **Dimension**

F 40----



### Smart None-noice Fan System



### Smart None-noice Fan System

Wid dynamic range, advanced parallel effect,brings nice experience of video



## **Super Narrow Frame Design**

3mm micro frame, 7mm slim body, enjoy a widder world



#### HDR Curved Surface Visible View Around You

2800R Curved Surface, 178°wid view angle, 16.7million color number, 1080P HDR Rate



# PC+Display+WIFI+Speaker only one power cable can start the computer





Brief fashion and hign efficiency

too many complicated cables, low efficiency

#### **Ultra Slim Screen Stong Performance**

Business office work/family video audio entertainment/study





21.5/23.6inch HDR Screen



Dual Frequency WIFI Ethernet Card



High Fidelity Stereo Sound Speaker



i7-9700 Processor



8G RAM Fluent Operation



256GB SSD High Speed SSD

#### **Dimension**



Smart Dissipation System and Abundant Ports





# IPS Screen 178° Wide Visible View Angle IPS Screen HDR Picture, Narrow Frame

178°Wide Visible View Angle IPS Screen 1920\*1080 HDR resolution, 16:9 proportion screen width, 
3mm supre narrow frame gives you a bigger experience



#### **Humanized Flexible Angle Base**

Comfortable Use, Elegant Design





#### High Performance CPU, Easy To Drive Software