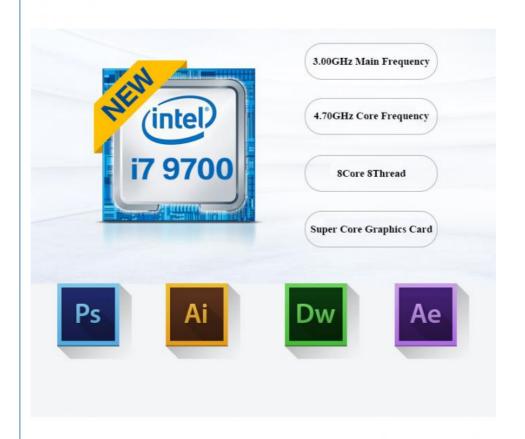

## Built-in Dual Frequency Wireless WIFI and Bluetooth 4.0

Support 2.4G and 5G frequency band, dual wifi, connected with wireless life 4.0 bluetooth connection within 10Ms

Little interference, rapid transmission speed in short distance Strong penetration, stable transmission in long distance