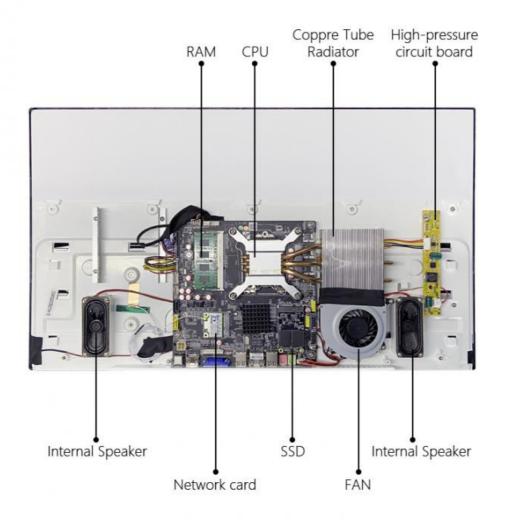

## **Products Description**

Model P24

Size 23.6inch

Main Board HM55/HM65/H81/H310/H410

Processor CPU i3/i5/i7/i9

Memory 4G/8G/16G/32G DDR3 or DDR4

LAN Gigabit Ethernet

Audio Stereo Sound Output

USB 4\*USB2.0 2\*USB3.0

Hard Disk SSD 128G/256G/512G/1TB/2TB

Color White

Adapter 12V 5A/19V 7.5V

Operating System WIN7/10

Resolution 1920\*1080

Contrast 1000:1

Speaker High Fidelity Sound Speaker