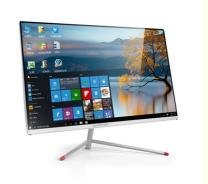

## Product title

2020 New 23.6 Inch High Quality Monoblock Computer Curve Screen Core I5 I3 I7 Cpu Win10 Desktops All In One Gaming Pc

## **Products Description**

Model P24

Size 23.6inch

Main Board HM55/HM65/H81/H310/H410

Processor CPU i3/i5/i7/i9

Memory 4G/8G/16G/32G DDR3 or DDR4

LAN Gigabit Ethernet

Audio Stereo Sound Output