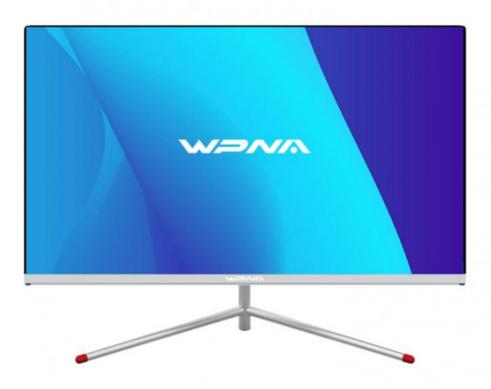

## Product title

2020 New 23.6 Inch High Quality Monoblock Computer Curve Screen Core I5 I3 I7 Cpu Win10 Desktops All In One Gaming Pc