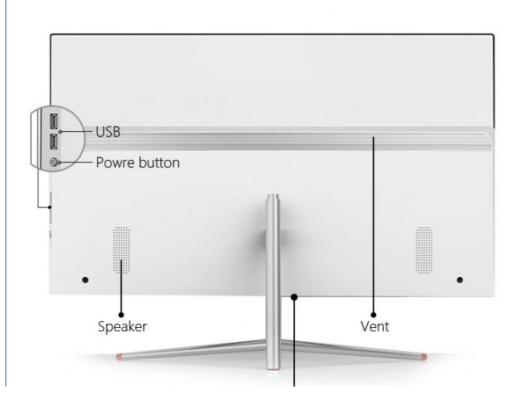

• Widescreen: Yes

• Interface Type: S-VIDEO, Support HDMI Input, HDMI, VGA,

DP, Usb, Fast Ethernet

• Color: White, White Color

Display Type: OLED
Use: Business
Response Time: 10ms
Processor Brand: Intel

USB 4\*USB2.0 2\*USB3.0

Hard Disk SSD 128G/256G/512G/1TB/2TB

Color White

Adapter 12V 5A/19V 7.5V

Operating System WIN7/10

Resolution 1920\*1080

Contrast 1000:1

Speaker High Fidelity Sound Speaker