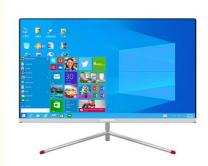

## **Products Description**

Model P24

Size 23.6inch

Main Board HM55/HM65/H81/H310/H410

Processor CPU i3/i5/i7/i9

Memory 4G/8G/16G/32G DDR3 or DDR4

LAN Gigabit Ethernet

Audio Stereo Sound Output