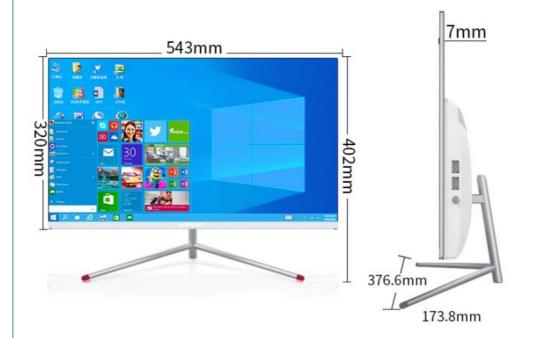

this link is just for your reference, The configuration can be DIY. If you have any demand, please feel free to contact with us. We also can supply barebone AIO PC without CPU, RAM ,SSD/HDD as your flexible choice.

## **Products Description**

Model P24

Size 23.6inch

Main Board HM55/HM65/H81/H310/H410

Processor CPU i3/i5/i7/i9

Memory 4G/8G/16G/32G DDR3 or DDR4

LAN Gigabit Ethernet

Audio Stereo Sound Output

USB 4\*USB2.0 2\*USB3.0

Hard Disk SSD 128G/256G/512G/1TB/2TB

Color White

Adapter 12V 5A/19V 7.5V

Operating System WIN7/10

Resolution 1920\*1080

Contrast 1000:1

Speaker High Fidelity Sound Speaker

# All In One PC

Powerful Running Performance
Business Office/ Home Entertainment/ Game Video









# **Optional Upgrades**







# AND INTERFACE







# SIZE

# 23.6 inch



# APPLICATION SCENARIO



# **COMPANY PROFILE**





Guangzhou Weipuna Technology Development Co., Ltd. is a factory manufacturer that mainly produces advanced high technology products of R&D, manufacturing and sales of all-in-one computer, mini PC, touch screen monitor, smart teaching&conference panel and laptop computer. Under joint efforts of our professional R&D technology team, we will commit to manufacturing and providing more high end products to global market in the future

# **INSIDE COMPANY**











## PRODUCTION PROCESS













## **FAQ**

Question 1: Can you put my brand name (logo) on these products?

Yes,.We can support OEM/ODM service, the process of customization is following:

1:provide your specific requirement. PC All In One Touchscreen

2:our design engineer