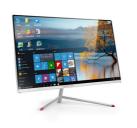

## Product title

2020 New 23.6 Inch High Quality Monoblock Computer Curve Screen Core I5 I3 I7 Cpu Win10 Desktops All In One Gaming Pc

## **Products Description**

Model P24

Size 23.6inch

Main Board HM55/HM65/H81/H310/H410

Processor CPU i3/i5/i7/i9

Memory 4G/8G/16G/32G DDR3 or DDR4

LAN Gigabit Ethernet

Audio Stereo Sound Output