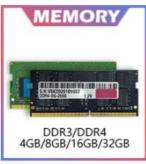

## **Products Description**

Model P24

Size 23.6inch

Main Board HM55/HM65/H81/H310/H410

Processor CPU i3/i5/i7/i9

Memory 4G/8G/16G/32G DDR3 or DDR4

LAN Gigabit Ethernet

Audio Stereo Sound Output