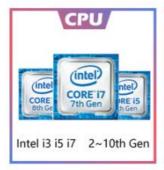

## **Products Description**

Model P24

Size 23.6inch

Main Board HM55/HM65/H81/H310/H410

Processor CPU i3/i5/i7/i9

Memory 4G/8G/16G/32G DDR3 or DDR4

LAN Gigabit Ethernet

Audio Stereo Sound Output