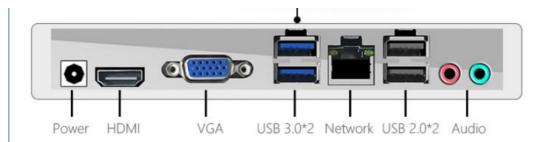

• Widescreen: Yes

• Interface Type: S-VIDEO, Support HDMI Input, HDMI, VGA,

DP, Usb, Fast Ethernet

• Color: White, White Color

Display Type: OLED
Use: Business
Response Time: 10ms
Processor Brand: Intel

USB 4\*USB2.0 2\*USB3.0

Hard Disk SSD 128G/256G/512G/1TB/2TB

Color White

Adapter 12V 5A/19V 7.5V

Operating System WIN7/10

Resolution 1920\*1080

Contrast 1000:1

Speaker High Fidelity Sound Speaker

# AND INTERFACE