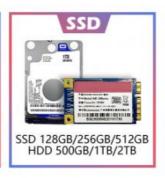

USB 4\*USB2.0 2\*USB3.0

Hard Disk SSD 128G/256G/512G/1TB/2TB

Color White

Adapter 12V 5A/19V 7.5V

Operating System WIN7/10

Resolution 1920\*1080

Contrast 1000:1

Speaker High Fidelity Sound Speaker