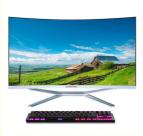

# 27 Inch Hot Sale Allinone Pc Gaming Desktop Computer 4g/8g Ddr3 Optional Curved All In One Gaming Pc

### **Products Description**

Model W27

Size 27inch

Main Board HM65/H81/H310/H410

Processor CPU i3/i5/i7/i9

Memory 4G/8G/16G/32G DDR3 or DDR4

LAN Gigabit Ethernet

Audio High Fidelity Sound Output

# All In One PC

Powerful Running Performance
Business Office/ Home Entertainment/ Game Video