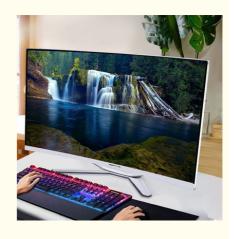

# 27 Inch All In One Gaming PC with No CD ROM Optical Drive Type and 4g/8g DDR3 Optional

### **Product Specification**

Products Status: NewProcessor Main Frequency: 2.90GHz

Panel Type: IPSWarranty(Year): 1-YearContrast Ratio: 1000:1

Graphics Card Type: Dedicated Card Optical Drive Type: No CD ROM

• Widescreen: Yes

• Interface Type: DVI, S-VIDEO, Support HDMI Input, HDMI,

VGA, DP, Usb, SDI, Fast Ethernet

Color: Black, White Color

Display Type: OLED
Use: Gaming
Response Time: 10ms
Processor Brand: Intel