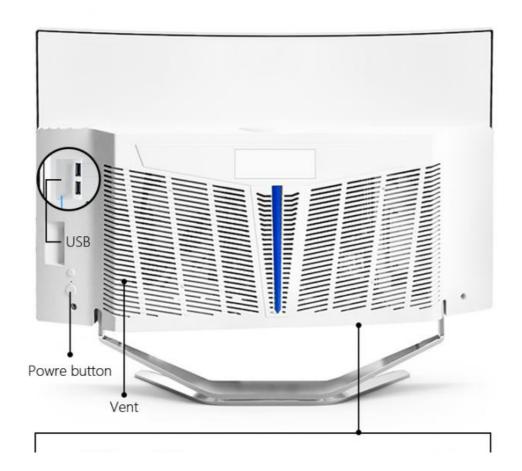

• Widescreen: Yes

• Interface Type: DVI, S-VIDEO, Support HDMI Input, HDMI,

VGA, DP, Usb, SDI, Fast Ethernet

Color: Black, White Color

Display Type: OLED
Use: Gaming
Response Time: 10ms
Processor Brand: Intel

USB 2\*USB3.0 4\*USB2.0

Hard Disk 128G/256/512G 1TBHDD/2TBHDD

Color White

Adapter 12V 5A/19V 7.5V

Operating System WIN7/WIN10

Resolution 1920\*1080

Contrast 1000:1

Speaker Stereo Sound Speaker