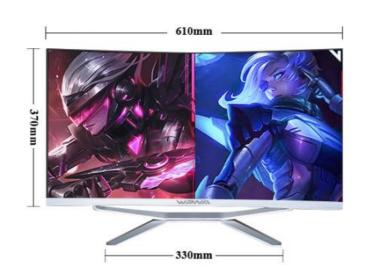

for your reference, The configuration can be DIY. If you have any demand, please feel free to contact with us. We also can supply barebone AIO PC without CPU, RAM ,SSD/HDD as your flexible choice.

### **Products Description**

Model W27

Size 27inch

Main Board HM65/H81/H310/H410

Processor CPU i3/i5/i7/i9

Memory 4G/8G/16G/32G DDR3 or DDR4

LAN Gigabit Ethernet

Audio High Fidelity Sound Output

USB 2\*USB3.0 4\*USB2.0

Hard Disk 128G/256/512G 1TBHDD/2TBHDD

Color White

Adapter 12V 5A/19V 7.5V

Operating System WIN7/WIN10

Resolution 1920\*1080

Contrast 1000:1

Speaker Stereo Sound Speaker

# All In One PC

Powerful Running Performance
Business Office/ Home Entertainment/ Game Video









# **Optional Upgrades**







HALLMANL DIMOCIONE

# AND INTERFACE







# SIZE

# 27.0 inch





## **COMPANY PROFILE**





Guangzhou Weipuna Technology Development Co., Ltd. is a factory manufacturer that mainly produces advanced high technology products of R&D, manufacturing and sales of all-in-one computer, mini PC, touch screen monitor, smart teaching&conference panel and laptop computer. Under joint efforts of our professional R&D technology team, we will commit to manufacturing and providing more high end products to global market in the future

# **INSIDE COMPANY**





### PRODUCTION PROCESS











### **OUR CERTIFICATES**













### **FAQ**

Question 1: Can you put my brand name (logo) on these products?

Yes,. We can support OEM/ODM service, the process of customization is following:

1:provide your specific requirement. PC All In One Touchscreen 2:our design