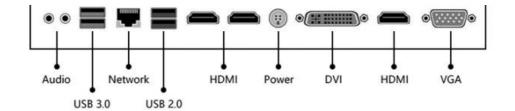

• Widescreen: Yes

• Interface Type: DVI, S-VIDEO, Support HDMI Input, HDMI,

VGA, DP, Usb, SDI, Fast Ethernet

Color: Black, White Color

Display Type: OLED
Use: Gaming
Response Time: 10ms
Processor Brand: Intel

# AND INTERFACE