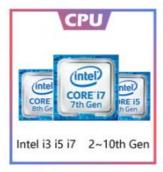

### **Products Description**

Model W27

Size 27inch

Main Board HM65/H81/H310/H410

Processor CPU i3/i5/i7/i9

Memory 4G/8G/16G/32G DDR3 or DDR4

LAN Gigabit Ethernet

Audio High Fidelity Sound Output

# **Optional Upgrades**

HALLMANL DIMOCIONE