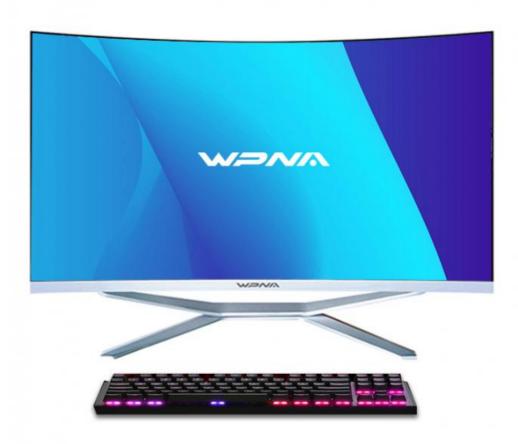

# 27 Inch All In One Gaming PC with No CD ROM Optical Drive Type and 4g/8g DDR3 Optional

# 27 Inch Hot Sale Allinone Pc Gaming Desktop Computer 4g/8g Ddr3 Optional Curved All In One Gaming Pc

### **Products Description**

Model W27

Size 27inch

Main Board HM65/H81/H310/H410

Processor CPU i3/i5/i7/i9

Memory 4G/8G/16G/32G DDR3 or DDR4

LAN Gigabit Ethernet

Audio High Fidelity Sound Output

USB 2\*USB3.0 4\*USB2.0

Hard Disk 128G/256/512G 1TBHDD/2TBHDD

Color White

Adapter 12V 5A/19V 7.5V

Operating System WIN7/WIN10

Resolution 1920\*1080

Contrast 1000:1

Speaker Stereo Sound Speaker