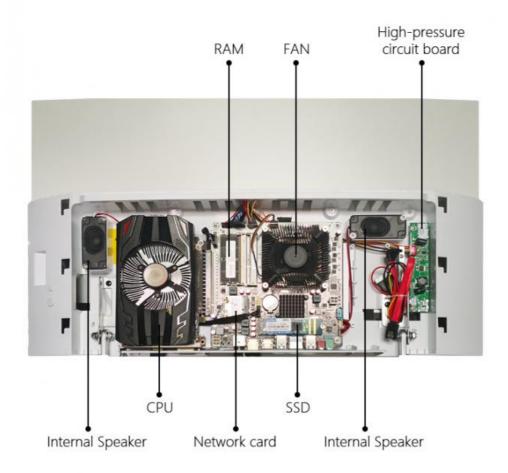

### **Products Description**

Model W27

Size 27inch

Main Board HM65/H81/H310/H410

Processor CPU i3/i5/i7/i9

Memory 4G/8G/16G/32G DDR3 or DDR4

LAN Gigabit Ethernet

Audio High Fidelity Sound Output

USB 2\*USB3.0 4\*USB2.0

Hard Disk 128G/256/512G 1TBHDD/2TBHDD

Color White

Adapter 12V 5A/19V 7.5V

Operating System WIN7/WIN10

Resolution 1920\*1080

Contrast 1000:1

Speaker Stereo Sound Speaker