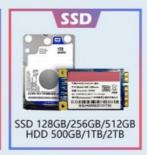

products will be delivered to you soon.

Certificate: CE,FCC,ROSH,CB.

| H21                         |  |  |
|-----------------------------|--|--|
| 24 inch                     |  |  |
| H55M                        |  |  |
| l3/i5/i7/i9                 |  |  |
| 4G/8G/16G/32G DDR3          |  |  |
| Gigabit Ethernet            |  |  |
| Stereo Sound Output         |  |  |
| 6*USB2.0                    |  |  |
| 32G/64G/128G                |  |  |
| White                       |  |  |
| 12V6A                       |  |  |
| WIN7                        |  |  |
| 1920*1080                   |  |  |
| 1000:1                      |  |  |
| High Fidelity Sound Speaker |  |  |
| MSAST                       |  |  |
|                             |  |  |