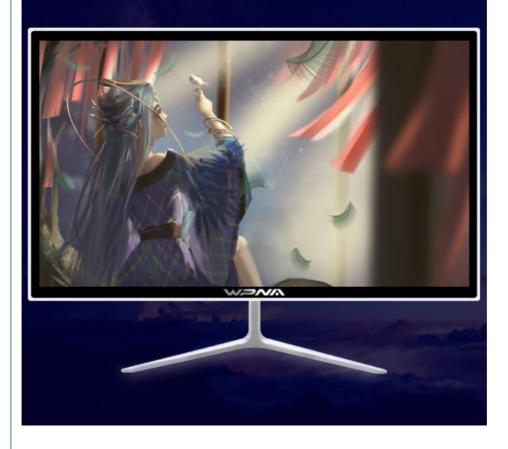

### **HDR Colorful Screen Back to Clear Picture**

full HDR screen 1920\*1080 resolution let you appreciate types of wonderful pictures