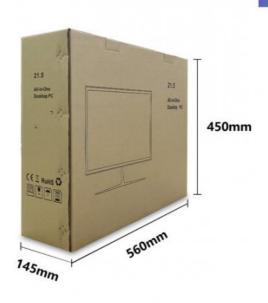

|
| Configuration 7 | CORE i3 3520M<br>Dual core                  | 4G | 128G | Integrated Graphics                             |
| Configuration 8 | CORE i5 4590<br>Quad core four threads      | 8G | 256G | Integrated Graphics<br>Intel HD Graphics 4600   |
| Configuration 9 | CORE i7 4790M  (Four cores and eight thread | 8G | 256G | Integrated Graphics<br>(Intel HD Graphics 4600) |

Note: Support other configurations, please contact us ,Thanks.

# Firm V Base Design

Metal Material / Strong Support



# Smart Silent Fan System and Abundant Ports

high efficient dissipation system keeps stable temperature and lowers unecessary nois







Support 2.4G and 5G frequency band, dual wifi, connected with wireless life 4.0 bluetooth connection within 10Ms



# **Package**



### **Dimension**



**Company Information** 

# **ABOUT US**

Guangzhou Weipuna Technology Development Co., Ltd. is a factory manufacturer that mainly produces advanced high technology products of R&D, manufacturing and sales of all-in-one computer, mini PC, touch screen monitor, smart teaching&conference panel and laptop computer. Under joint efforts of our professional R&D technology team, we will commit to manufacturing and providing more high end products to global market in the future



















Certifications

### **Our Certificates**



#### **Buyer Feedback**



Packaging & Shipping



#### FAG

Q1: Are you a manufacture or a trading company?

A: Dear,we are direct manufacture for 18 years. We have confidence to offer you satisfying products with better quality and better price.

Q2: Do you