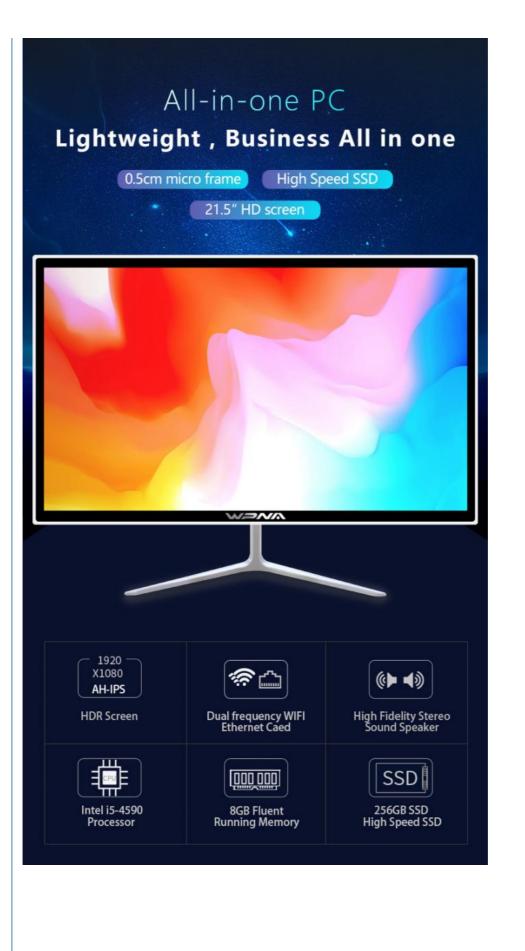

### **HDR Colorful Screen Back to Clear Picture**

full HDR screen 1920\*1080 resolution let you appreciate types of wonderful pictures

### 21.5 inch

## High Performance Low Consuming Processor

Intel Core i5 4590 high performance processor, quad core quad thread, main frequency: 3.3GHz, core frequency: 3.7GHz, easy to handle home use, office work, game and entertainment video