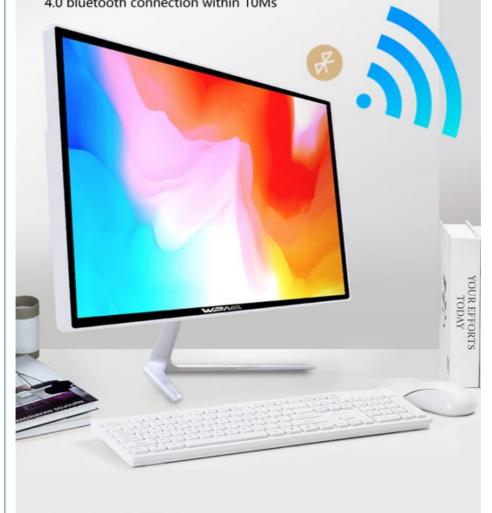

# Smart Silent Fan System and Abundant Ports

high efficient dissipation system keeps stable temperature and lowers unecessary nois

Support 2.4G and 5G frequency band, dual wifi, connected with wireless life 4.0 bluetooth connection within 10Ms