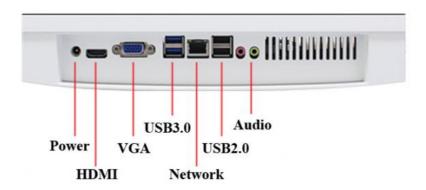

• Widescreen: Yes

• Interface Type: DVI, S-VIDEO, Support HDMI Input, HDMI,

VGA, Usb, Fast Ethernet

• Color: White, White Color(optional)

Display Type: OLED
Use: Business
Response Time: 8ms
Processor Brand: Intel