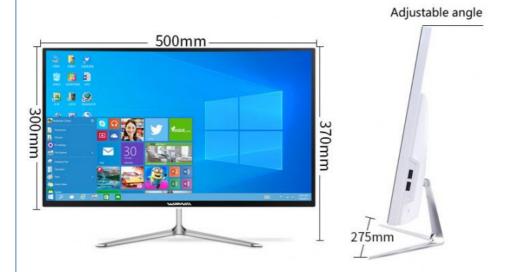

-----------------|--|--|
| 24 inch                     |  |  |
| H55M                        |  |  |
| l3/i5/i7/i9                 |  |  |
| 4G/8G/16G/32G DDR3          |  |  |
| Gigabit Ethernet            |  |  |
| Stereo Sound Output         |  |  |
| 6*USB2.0                    |  |  |
| 32G/64G/128G                |  |  |
| White                       |  |  |
| 12V6A                       |  |  |
| WIN7                        |  |  |
| 1920*1080                   |  |  |
| 1000:1                      |  |  |
| High Fidelity Sound Speaker |  |  |
| MSAST                       |  |  |
|                             |  |  |





### **HDR Colorful Screen Back to Clear Picture**

full HDR screen 1920\*1080 resolution let you appreciate types of wonderful pictures



# SIZE

### 21.5 inch



## High Performance Low Consuming Processor

Intel Core i5 4590 high performance processor, quad core quad thread, main frequency: 3.3GHz, core frequency: 3.7GHz, easy to handle home use, office work, game and entertainment video



# **Optional Upgrades**







### **CONFIGURATION PARAMETER**

| Configuration 1 | CORE i3 380M<br>Dual core four threads      | 4G | 128G | Integrated Graphics                             |
|-----------------|---------------------------------------------|----|------|-------------------------------------------------|
| Configuration 2 | CORE i3 2330M<br>Dual core four threads     | 4G | 128G | Integrated Graphics                             |
| Configuration 3 | CORE i5 2410M  Dual core four threads       | 4G | 128G | Integrated Graphics