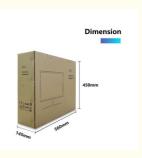

PC Desktop Computer With Call Center Support

### **Basic Information**

Place of Origin: Guangdong, China

Brand Name: WPNA

Certification: FCC, CE, RoHS

Model Number: H21Minimum Order Quantity: 5set

Price: \$115.00/pieces 5-99 pieces
 Packaging Details: carton, bubble bag, stecth film
 Supply Ability: 10000 Piece/Pieces per Month



### **Product Specification**

Products Status: New

• Processor Main Frequency: 2.4HGz

Panel Type: IPSWarranty(Year): 3-YearContrast Ratio: 1000:1

Graphics Card Type: Integrated Card Optical Drive Type: No CD ROM

• Widescreen: Yes

• Interface Type: DVI, S-VIDEO, Support HDMI Input, HDMI,

VGA, Usb, Fast Ethernet

• Color: White, White Color(optional)

Display Type: OLED
Use: Business
Response Time: 8ms
Processor Brand: Intel



### More Images









### **Product Description**

### 21.5 inch all in one computer core i3 i5 i7 all in one pc desktop computer

### specification

#### **Important Tips for This Product**

Price: Contact us to get the super low "Ex-factory Price", which will make you more competitive.

Quality: Strict production process, quality can be guaranteed.

**Delivery:** The factory covers an area of 10,000 square meters, has high-speed production capacity, and the

products will be delivered to you soon.

Certificate: CE,FCC,ROSH,CB.

| H21                         |  |  |
|-----------------------------|--|--|
| 24 inch                     |  |  |
| H55M                        |  |  |
| l3/i5/i7/i9                 |  |  |
| 4G/8G/16G/32G DDR3          |  |  |
| Gigabit Ethernet            |  |  |
| Stereo Sound Out