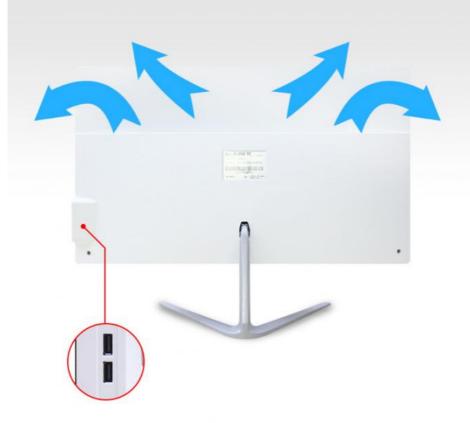

# Smart Silent Fan System and Abundant Ports

high efficient dissipation system keeps stable temperature and lowers unecessary nois

Support 2.4G and 5G frequency band, dual wifi, connected with wireless life 4.0 bluetooth connection within 10Ms