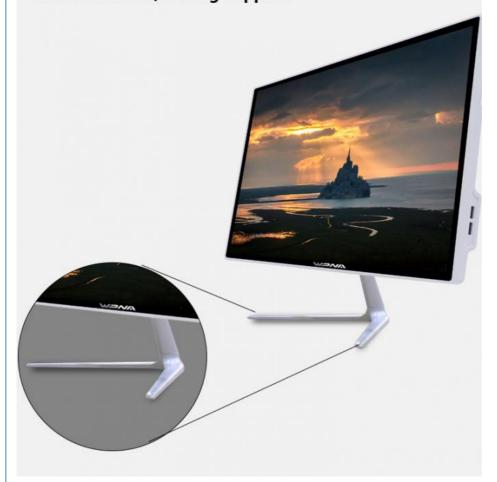

Graphics                             |
| Configuration 5 | CORE i3 3110M  Dual core four threads       | 4G | 128G | Integrated Graphics                             |
| Configuration 6 | CORE i3 3320M<br>Dual core                  | 4G | 128G | Integrated Graphics                             |
| Configuration 7 | CORE i3 3520M<br>Dual core                  | 4G | 128G | Integrated Graphics                             |
| Configuration 8 | CORE i5 4590<br>Quad core four threads      | 8G | 256G | Integrated Graphics<br>Intel HD Graphics 4600   |
| Configuration 9 | CORE i7 4790M  (Four cores and eight thread | 8G | 256G | Integrated Graphics<br>(Intel HD Graphics 4600) |

Note: Support other configurations, please contact us ,Thanks.

# Firm V Base Design

Metal Material / Strong Support



# Smart Silent Fan System and Abundant Ports

high efficient dissipation system keeps stable temperature and lowers unecessary nois







Support 2.4G and 5G frequency band, dual wifi, connected with wireless life 4.0 bluetooth connection within 10Ms



# **Package**



### **Dimension**



**Company Information** 

# **ABOUT US**

Guangzhou Weipuna Technology Development Co., Ltd. is a factory manufacturer that mainly produces advanced high technology products of R&D, manufacturing and sales of all-in-one computer, mini PC, touch screen monitor, smart teaching&conference panel and laptop computer. Under joint efforts of our professional R&D technology team, we will commit to manufacturing and providing more high end products to global market in the future



















Certificati