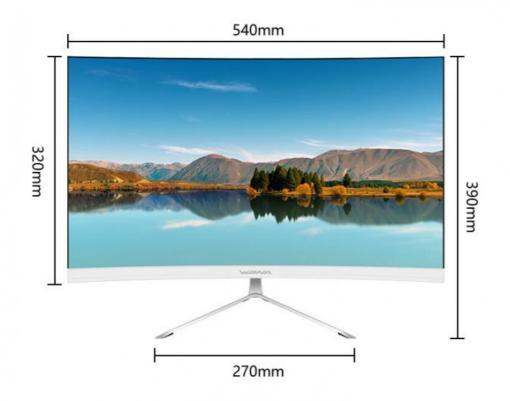

### Product Specifications

| Model               | D2462                                                    |
|---------------------|----------------------------------------------------------|
| Panel size          | 23.8 inch 16:9 curved screen display                     |
| Display area        | 540×320(mm2)                                             |
| Standard Resolution | 1920*1080                                                |
| Number of Colors    | 16.7M                                                    |
| Brightness          | 350cd/m2                                                 |
| Dot pitch           | 0.311mm                                                  |
| Response time       | 2ms                                                      |
| View angle          | Horizontal:178°                                          |
|                     | Vertical:178°                                            |
| Contrase ratio      | 1000:01:00                                               |
| Video input format  | analog) RGB                                              |
|                     | Voltage: (DC12V)                                         |
| Power               | Power consumption <18W                                   |
|                     | Stand-by: 0.5W                                           |
| Function            | VGA,Audio, DVI,High-definition multimedia interface      |
| FUNCTION            | VGA Cable                                                |
| Accessories         | Power adapter                                            |
| Accessones          | Instruction book                                         |
| Setup (optional)    | provide wall brackets for wall-mounting, VESA 75mm&100mm |
| Warranty            | 3 years,provide spare parts                              |
|                     |                                                          |