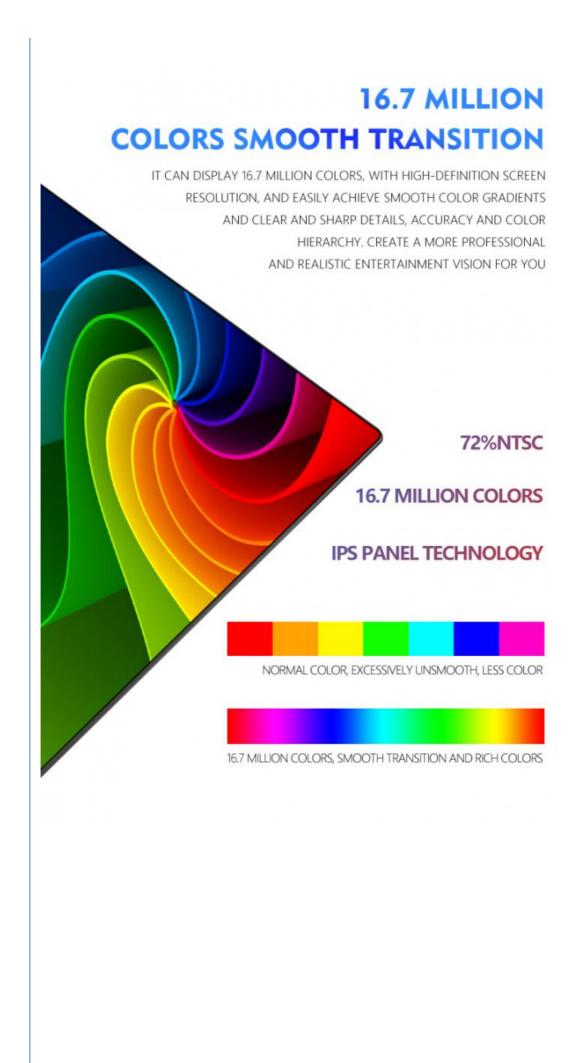

### Product Specifications

| Model               | D2462                                                    |
|---------------------|----------------------------------------------------------|
| Panel size          | 23.8 inch 16:9 curved screen display                     |
| Display area        | 540×320(mm2)                                             |
| Standard Resolution | 1920*1080                                                |
| Number of Colors    | 16.7M                                                    |
| Brightness          | 350cd/m2                                                 |
| Dot pitch           | 0.311mm                                                  |
| Response time       | 2ms                                                      |
| View angle          | Horizontal:178°                                          |
|                     | Vertical:178°                                            |
| Contrase ratio      | 1000:01:00                                               |
| Video input format  | analog) RGB                                              |
|                     | Voltage: (DC12V)                                         |
| Power               | Power consumption <18W                                   |
|                     | Stand-by: 0.5W                                           |
| Function            | VGA,Audio, DVI,High-definition multimedia interface      |
| FUNCTION            | VGA Cable                                                |
| Accessories         | Power adapter                                            |
| Accessones          | Instruction book                                         |
| Setup (optional)    | provide wall brackets for wall-mounting, VESA 75mm&100mm |
| Warranty            | 3 years,provide spare parts                              |
|                     |                                                          |