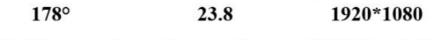

### Product Specifications

| Model               | D2462                                                    |
|---------------------|----------------------------------------------------------|
| Panel size          | 23.8 inch 16:9 curved screen display                     |
| Display area        | 540×320(mm2)                                             |
| Standard Resolution | 1920*1080                                                |
| Number of Colors    | 16.7M                                                    |
| Brightness          | 350cd/m2                                                 |
| Dot pitch           | 0.311mm                                                  |
| Response time       | 2ms                                                      |
| View angle          | Horizontal:178°                                          |
|                     | Vertical:178°                                            |
| Contrase ratio      | 1000:01:00                                               |
| Video input format  | analog) RGB                                              |
|                     | Voltage: (DC12V)                                         |
| Power               | Power consumption <18W                                   |
|                     | Stand-by: 0.5W                                           |
| Function            | VGA,Audio, DVI,High-definition multimedia interface      |
| FUNCTION            | VGA Cable                                                |
| Accessories         | Power adapter                                            |
| Accessones          | Instruction book                                         |
| Setup (optional)    | provide wall brackets for wall-mounting, VESA 75mm&100mm |
| Warranty            | 3 years,provide spare parts                              |
|                     |                                                          |