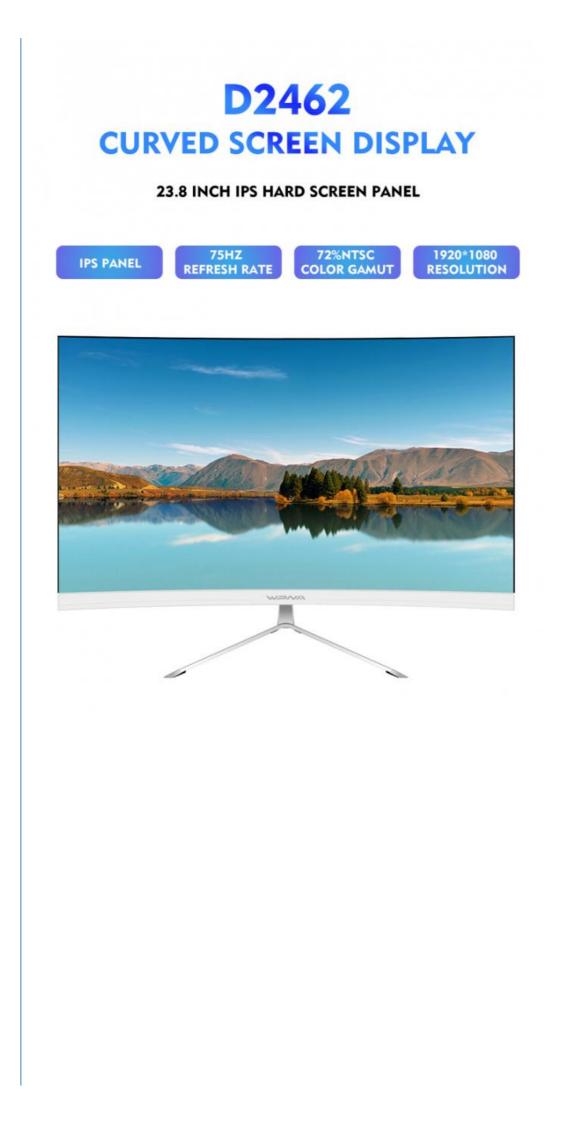

### **Product Specification**

| • Panel Type:                            | TET                                  |
|------------------------------------------|--------------------------------------|
| <i></i>                                  |                                      |
| <ul> <li>Contrast Ratio:</li> </ul>      | 800:1                                |
| Widescreen:                              | Yes                                  |
| <ul> <li>Interface Type:</li> </ul>      | D-SUB, Usb                           |
| Color:                                   | Black                                |
| <ul> <li>Brightness:</li> </ul>          | 300cd/m                              |
| <ul> <li>Response Time:</li> </ul>       | 5ms                                  |
| <ul> <li>Display Ratio:</li> </ul>       | 16:9                                 |
| <ul> <li>Screen Type:</li> </ul>         | LED                                  |
| Refresh Rate:                            | 135 MHz                              |
| Private Mold:                            | Yes                                  |
| <ul> <li>Model No:</li> </ul>            | D2462                                |
| <ul> <li>Panel Size:</li> </ul>          | 23.8 Inch 16:9 Curved Screen Display |
| <ul> <li>Standard Resolution:</li> </ul> | 1920*1080                            |
| <ul> <li>Number Of Colors:</li> </ul>    | 16.7M                                |

### Product Specifications

| Model               | D2462                                                    |
|---------------------|----------------------------------------------------------|
| Panel size          | 23.8 inch 16:9 curved screen display                     |
| Display area        | 540×320(mm2)                                             |
| Standard Resolution | 1920*1080                                                |
| Number of Colors    | 16.7M                                                    |
| Brightness          | 350cd/m2                                                 |
| Dot pitch           | 0.311mm                                                  |
| Response time       | 2ms                                                      |
| View angle          | Horizontal:178°                                          |
|                     | Vertical:178°                                            |
| Contrase ratio      | 1000:01:00                                               |
| Video input format  | analog) RGB                                              |
|                     | Voltage: (DC12V)                                         |
| Power               | Power consumption <18W                                   |
|                     | Stand-by: 0.5W                                           |
| Function            | VGA,Audio, DVI,High-definition multimedia interface      |
| FUNCTION            | VGA Cable                                                |
| Accessories         | Power adapter                                            |
| Accessones          | Instruction book                                         |
| Setup (optional)    | provide wall brackets for wall-mounting, VESA 75mm&100mm |
| Warranty            | 3 years,provide spare parts                              |
|                     |                                                          |