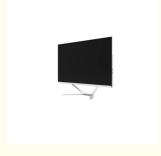

# HT27 27 inch Borderless All-in-one Computer Desktop AlO Win11 I3 I5 I7 I9 10-13th Business Gaming Monoblock All In One Pc

## **Product Description**

Wpna all in one desktop pc 27inch intel g3900 intel core i7-9700F desktop computer

## **Product Description**

| item                          | HT27                                     |
|-------------------------------|------------------------------------------|
| Panel Type                    | IPS                                      |
| SIZE                          | 27 " 597.888(H) × 336.314(V)             |
| Display resolution            | 1920*1080@60hz                           |
| Motherboard compatible size   | MINI-ITX(170mm*170mm) MINI-ITX edge grip |
| Compatible graphics card size | Graphics card length ≤ 20cm Short card   |
| Hard disk                     | HDD/SSD 2.5                              |
| Color                         | white                                    |
| Package Size                  | 680 (W) *165(D)*520(H)mm                 |
| Weight                        | 5.8Kg                                    |