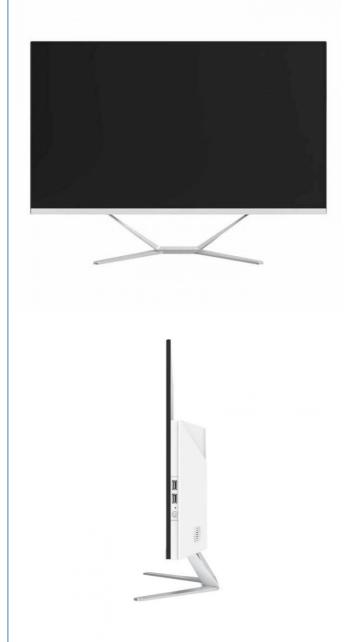

### More Images

## **Product Description**

| item                          | HT27                                     |
|-------------------------------|------------------------------------------|
| Panel Type                    | IPS                                      |
| SIZE                          | 27 " 597.888(H) × 336.314(V)             |
| Display resolution            | 1920*1080@60hz                           |
| Motherboard compatible size   | MINI-ITX(170mm*170mm) MINI-ITX edge grip |
| Compatible graphics card size | Graphics card length ≤ 20cm Short card   |
| Hard disk                     | HDD/SSD 2.5                              |
| Color                         | white                                    |
| Package Size                  | 680 (W) *165(D)*520(H)mm                 |
| Weight                        | 5.8Kg                                    |