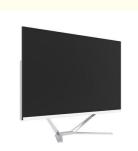

# HT27 27 inch Borderless All-in-one Computer Desktop AlO Win11 I3 I5 I7 I9 10-13th Business Gaming Monoblock All In One Pc

## **Product Description**

Wpna all in one desktop pc 27inch intel g3900 intel core i7-9700F desktop computer

## **Product Description**

| item                          | HT27                                     |
|-------------------------------|------------------------------------------|
| Panel Type                    | IPS                                      |
| SIZE                          | 27 " 597.888(H) × 336.314(V)             |
| Display resolution            | 1920*1080@60hz                           |
| Motherboard compatible size   | MINI-ITX(170mm*170mm) MINI-ITX edge grip |
| Compatible graphics card size | Graphics card length ≤ 20cm Short card   |
| Hard disk                     | HDD/SSD 2.5                              |
| Color                         | white                                    |
| Package Size                  | 680 (W) *165(D)*520(H)mm                 |
| Weight                        | 5.8Kg                                    |