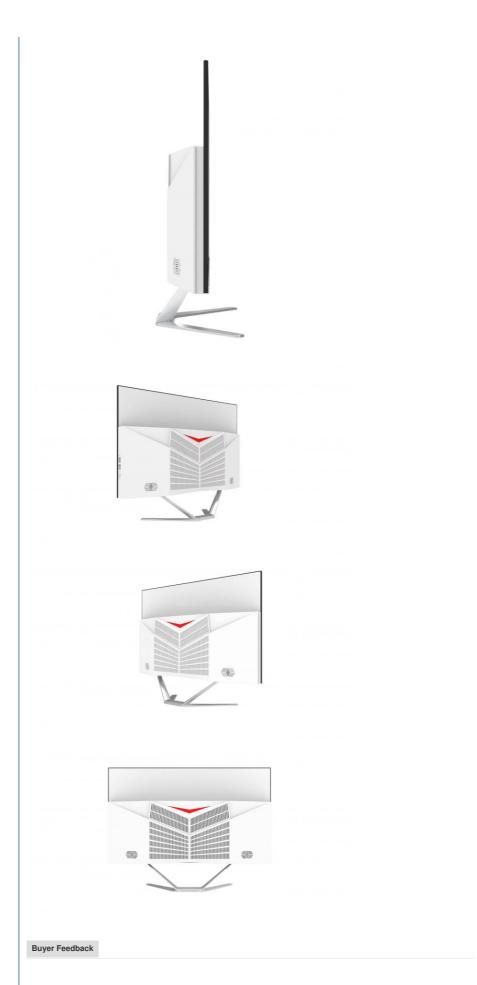

### More Images

| Certificate: CE,FCC,ROSH,CB. | L                            |
|------------------------------|------------------------------|
| Model                        | HT27                         |
| Size                         | 27inch                       |
| Main Board                   | H310-P                       |
| Processor                    | i3,i5,i7                     |
| Memory                       | 8G,16G,32G                   |
| LAN                          | Gigabit Ethernet             |
| Audio                        | Stereo Sound Output          |
| USB                          | 2*USB3.0/4*USB2.0            |
| Graphics Card                | GeForce GTX1650 4G RX 580 8G |
| Hard Disk                    | 128G/256G/512G/1TB/2TB       |
| Color                        | Black                        |
| Adapter                      | 19V 13.15A                   |
| Camera                       | 1.0 MP                       |
| Operating System             | WIN 10/11                    |
| -Bluetooth-                  | Optional                     |
| Resolution                   | 1920*1080                    |
| Speaker                      | High fidelity sound speaker  |