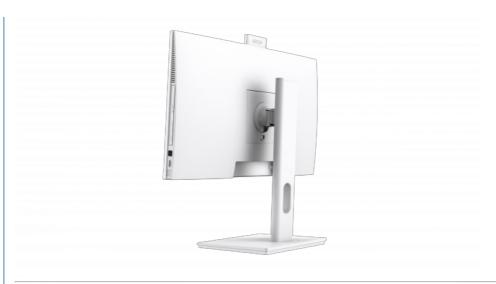

# DK270ZD Desktop Computer White Monoblock 23.8 Inch All In One PC Monoblock Intel Core I5 I7 11th 12th Windows 10 For Gaming Office

# Product Photograph