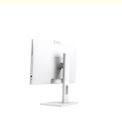

ina

Brand Name: WPNA

Certification:
 FCC, ce, RoHS, Sgs

Model Number: DK270ZDMinimum Order Quantity: 5set

Price: \$198.00/pieces 5-99 pieces
Packaging Details: carton, bubble bag, stecth film

• Delivery Time: 15-30 WORKDAYS

Payment Terms:
 L/C, D/A, T/T, D/P, Western Union,

MoneyGram

• Supply Ability: 10000 Piece/Pieces per Month



## **Product Specification**

Products Status: New

• Processor Main Frequency: 2.90GHz

Panel Type: IPSWarranty(Year): 1-YearContrast Ratio: 1000:1

Graphics Card Type: Dedicated Card Optical Drive Type: No CD ROM

Widescreen: Yes

• Interface Type: DVI, S-VIDEO, TV-out, Support HDMI Input,

HDMI, VGA, DP, Usb, SDI, Fast Ethernet

Color: Black, White Color

Display Type: OLED
Use: Gaming
Response Time: 10ms
Processor Brand: Intel



### More Images







# **Product Description**

Oem/odm Customized 27Inch I3 I5 I7 SSD 128G 256G 512G Desktops Computer All In One PC Gamer PC Products Description

Model DK270ZD Size 23.8/27inch

Main Board HM55/HM65/HM77/HM87/HM61/HM81

Processor CPU i3/i5/i7/i9(optional)

Memory 4G/8G/16G/32G DDR3 or DDR4(optional) Hard Disk 128G/256/512G 1TBHDD/2TBHDD(optional)

LAN Gigabit Ethernet

Audio High Fidelity Sound Output

USB 2\*USB3.0/4\*USB2.0/1\*VGA/3\*HDMI/1\*DVI

Color White

 Adapter
 12V 5A/19V 7.5V

 Operating System
 WIN7/WIN10

 Resolution
 1920\*1080

 Contrast
 1000:1

Speaker Stereo Sound Speaker

| Panel Type            | IPS                    |
|-----------------------|------------------------|
| Warranty(Year)        | 1-Year                 |
| Contrast Ratio        | ≤ 300:1