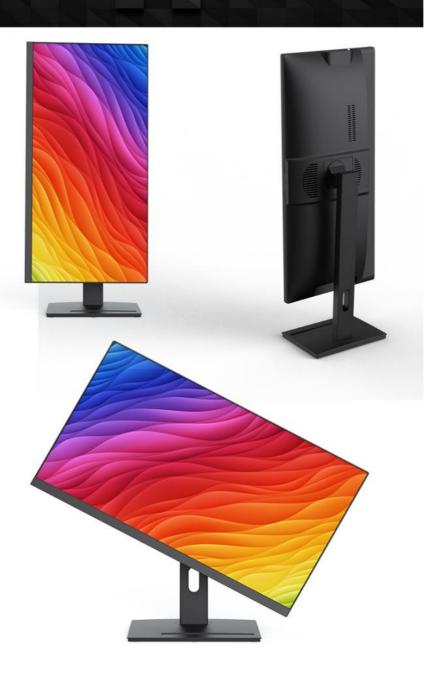

|
| Response Time         | 6ms                    |
| Processor Brand       | Intel                  |
| Display Ratio         | 16:9                   |
| Display resolution    | 1920×1080              |
| Plugs Type            | US, JP, CN, AU, UK, EU |
| Series                | For Business           |
| Hard Drive Type       | SSD                    |
| Video Memory Type     | With the main memory   |
| Power                 | 230 W                  |
| Operating System      | Windows XP             |
| Feature               | USB Port               |
| Brightness            | 340 cd/m               |
| Screen Type           | LED                    |
| Processor Type        | Intel Core I5          |
| Graphics Card Chipset | Integrated Card        |









# Product Photograph





#### Certifications







Guangzhou Weipuna Technology Development Co., Ltd. is a factory manufacturer that mainly pro- duces advanced high technology products of r& D, manufacturing and sales of all-in-one computer, mini pc, touch screen monitor, smart teaching& conference panel and laptop computer. Under joint efforts of our professional R& D technology team, we will commit to manufacturing and provid- ing more high end products to global market in the future.



Company Information



Packing & Shipping













#### FAQ

Question 1: Can you put my brand name (logo) on these products?

Yes,.We can support OEM/ODM service, the process of customization is following:

1:provide your specific requirement. PC All In One Touchscreen

2:our design engineer draw the design draft.

3:yo