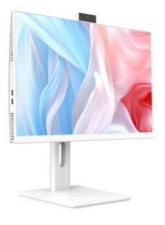

# DK270ZD Desktop Computer White Monoblock 23.8 Inch All In One PC Monoblock Intel Core I5 I7 11th 12th Windows 10 For Gaming Office

# Product Photograph