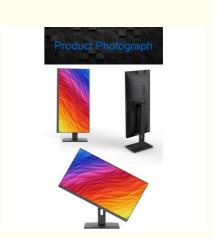

# DK270ZD Desktop Computer White Monoblock 23.8 Inch All In One PC Monoblock Intel Core I5 I7 11th 12th Windows 10 For Gaming Office

#### **Basic Information**

Place of Origin: Guangdong, China

Brand Name: WPNA

Certification:
 FCC, ce, RoHS, Sgs

Model Number: DK270ZDMinimum Order Quantity: 5set

Price: \$198.00/pieces 5-99 pieces
Packaging Details: carton, bubble bag, stecth film

• Delivery Time: 15-30 WORKDAYS

Payment Terms:
 L/C, D/A, T/T, D/P, Western Union,

MoneyGram

• Supply Ability: 10000 Piece/Pieces per Month



## **Product Specification**

Products Status: New

• Processor Main Frequency: 2.90GHz

Panel Type: IPSWarranty(Year): 1-YearContrast Ratio: 1000:1

Graphics Card Type: Dedicated Card Optical Drive Type: No CD ROM

Widescreen: Yes

• Interface Type: DVI, S-VIDEO, TV-out, Support HDMI Input,

HDMI, VGA, DP, Usb, SDI, Fast Ethernet

Color: Black, White Color

Display Type: OLED
Use: Gaming
Response Time: 10ms
Processor Brand: Intel



### More Images







# **Product Description**

Oem/odm Customized 27Inch I3 I5 I7 SSD 128G 256G 512G Desktops Computer All In One PC Gamer PC Products Description

Model DK270ZD Size 23.8/27inch

Main Board HM55/HM65/HM77/HM87/HM61/HM81

Processor CPU i3/i5/i7/i9(optional)

Memory 4G/8G/16G/32G DDR3 or DDR4(optional) Hard Disk 128G/256/512G 1TBHDD/2TBHDD(