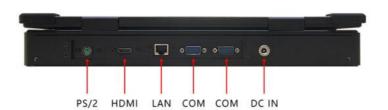

-----------------------------------------|
| products status  | Stock                                           |
| brand name       | Pontron                                         |
| CPU              | Intel celeron / I3 /I5 /I7 (optional)           |
| Touch Pad        | Supported                                       |
| Operating System | WES7-WS7P,Win7 pro, Win 8, Linux etc            |
| Memory           | DDR4 4GB/8GB/ 16GB (optional)                   |
| Resolution       | 1920(W) x 1080(H)                               |
| Power supply     | Wide voltage DC19V~24V Power input , 12V DC-out |
| Size             | 15.6 inch TFT LCD                               |
| Dimension        | 391 mm x 306mm x 65.4mm                         |







# 接口展示

丰富的设备接口,支持拓展加装和特殊接口定制,详情联系客服咨询



# LOGO定制





## Problems

1 What is the MOQ ?

MOQ is 1 pcs. Sample is available for customer to check the quality before bulk order

2 Do you accept OEM ?

Yes, OEM and ODM is warmly welcomed it is our company's strength we can customize the LCD monitor so that can fully meet customers' requirement

3 What payment methods does your company accept ?

T/T, Western Union, Paypal and secure payment on alibaba.

What's the delivery time?

Sample:5-7 working days.bulk order 15-25 working days. For customized products,delivery time is negotiable. We will try our best to meet your delivery time.

What are the shipping ways?

We will ship the goods according to customer's demand Normally by DHL,UPS,Fedex,TNT. For bulk order,w also can ship by air,by sea.





### Certifications







Guangzhou