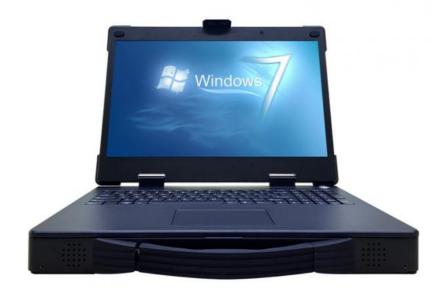

# 13.3 Inch I5 Core Portable Fully Open At 180 Degrees Notebook Computer Laptop Industrial Rugged Tablet Pc

### **Products Description**