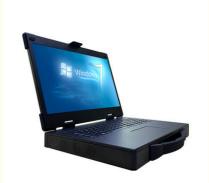

# 13.3 Inch I5 Core Portable Fully Open At 180 Degrees Notebook Computer Laptop Industrial Rugged Tablet Pc