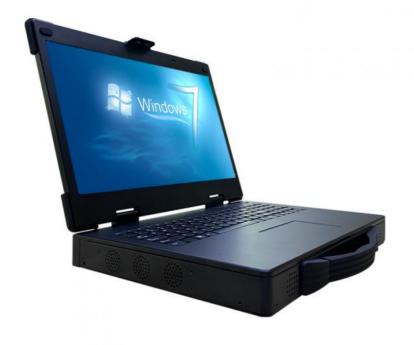

|
|------------------|-------------------------------------------------|
| products status  | Stock                                           |
| brand name       | Pontron                                         |
| CPU              | Intel celeron / I3 /I5 /I7 (optional)           |
| Touch Pad        | Supported                                       |
| Operating System | WES7-WS7P,Win7 pro, Win 8, Linux etc            |
| Memory           | DDR4 4GB/8GB/ 16GB (optional)                   |
| Resolution       | 1920(W) x 1080(H)                               |
| Power supply     | Wide voltage DC19V~24V Power input , 12V DC-out |
| Size             | 15.6 inch TFT LCD                               |
| Dimension        | 391 mm x 306mm x 65.4mm                         |







# 接口展示

丰富的设备接口,支持拓展加装和特殊接口定制,详情联系客服咨询



# LOGO定制





## Problems

1 What is the MOQ ?

MOQ is 1 pcs. Sample is available for customer to check the quality before bulk order

2 Do you accept OEM ?

Yes, OEM and ODM is warmly welcomed it is our company's strength we can customize the LCD monitor so that can fully meet customers' requirement

3 What payment methods does your company accept ?

T/T, Western Union, Paypal and secure payment on alibaba.

What's the delivery time?

Sample:5-7 working days.bulk order 15-25 working days. For customized products,delivery time is negotiable. We will try our best to meet your delivery time.

What are the shipping ways?

We will ship the goods according to customer's demand Normally by DHL,UPS,Fedex,TNT. For bulk order,w also can ship by air,by s