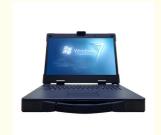

# 13.3 Inch I5 Core Portable Fully Open At 180 Degrees Notebook Computer Laptop Industrial Rugged Tablet Pc