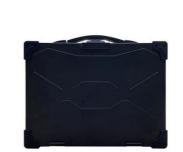

# 13.3 Inch I5 Core Portable Fully Open At 180 Degrees Notebook Computer Laptop Industrial Rugged Tablet Pc