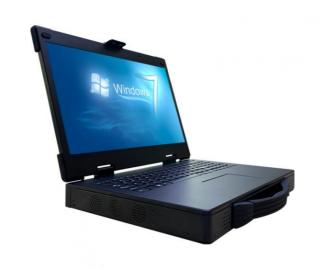

|
|------------------|-------------------------------------------------|
| products status  | Stock                                           |
| brand name       | Pontron                                         |
| CPU              | Intel celeron / I3 /I5 /I7 (optional )          |
| Touch Pad        | Supported                                       |
| Operating System | WES7-WS7P,Win7 pro, Win 8, Linux etc            |
| Memory           | DDR4 4GB/8GB/ 16GB (optional)                   |
| Resolution       | 1920(W) x 1080(H)                               |
| Power supply     | Wide voltage DC19V~24V Power input , 12V DC-out |
| Size             | 15.6 inch TFT LCD                               |
| Dimension        | 391 mm x 306mm x 65.4mm                         |







# 接口展示

丰富的设备接口,支持拓展加装和特殊接口定制,详情联系客服咨询



# LOGO定制





# **Problems**

What is the MOQ ?

 $\ensuremath{\mathsf{MOQ}}$  is 1 pcs. Sample is available for customer to check the quality before bulk order

2 Do you accept OEM ?

Yes, OEM and ODM is warmly welcomed it is our company's strength we can customize the LCD monitor so that can fully meet customers' requirement

What payment methods does your company accept?

T/T, Western Union, Paypal and secure payment on alibaba.

What's the delivery time?

Sample:5-7 working days bulk order 15-25 working days. For customized products, delivery time is negotiable. We will try our best to meet your delivery time.

What are the shipping ways?

We will ship the goods according to customer's demand Normally by DHL,UPS,Fedex,TNT. For bulk order,w