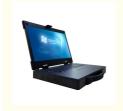

# 14 Inch Laptops OEM Computer Mini Notebook Customizable Rugged **Notebook**

# **Product Specification**

• Warranty(Year): 1-Year • Display Ratio: 16:09 Display Resolution: 1920x1200 • Port: Guangzhou Huangpu

Yes Package:

For Business Series: Hard Drive Type: SSD

 Graphics Card Brand: Intel Body Material: Panel Type: IPS Video Memory Type: GDDR5

Win 10/11 Operating System: Video Memory Capacity: 16GB 10-18mm Thickness:

• Processor Main Frequency: 3.40GHz