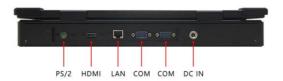

-----------------------------------------|
| products status  | Stock                                           |
| brand name       | Pontron                                         |
| CPU              | Intel celeron / I3 /I5 /I7 (optional )          |
| Touch Pad        | Supported                                       |
| Operating System | WES7-WS7P,Win7 pro, Win 8, Linux etc            |
| Memory           | DDR4 4GB/8GB/ 16GB (optional)                   |
| Resolution       | 1920(W) x 1080(H)                               |
| Power supply     | Wide voltage DC19V~24V Power input , 12V DC-out |
| Size             | 15.6 inch TFT LCD                               |
| Dimension        | 391 mm x 306mm x 65.4mm                         |







# 接口展示

丰富的设备接口,支持拓展加装和特殊接口定制,详情联系客服咨询



# LOGO定制





# **Problems**

What is the MOQ ?

 $\ensuremath{\mathsf{MOQ}}$  is 1 pcs. Sample is available for customer to check the quality before bulk order

2 Do you accept OEM ?

Yes, OEM and ODM is warmly welcomed it is our company's strength we can customize the LCD monitor so that can fully meet customers' requirement

What payment methods does your company accept?

T/T, Western Union, Paypal and secure payment on alibaba.

What's the delivery time?

Sample:5-7 working days bulk order 15-25 working days. For customized products, delivery time is negotiable. We will try our best to meet your delivery time.

What are the shipping ways?

We will ship the goods according to customer's demand Normally by DHL,UPS,Fedex,TNT. For bulk order,w also can ship by air,by sea.







# Certif