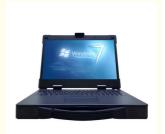

# 14 Inch Laptops OEM Computer Mini Notebook Customizable Rugged **Notebook**

# **Product Specification**

• Warranty(Year): 1-Year • Display Ratio: 16:09 Display Resolution: 1920x1200 • Port: Guangzhou Huangpu

Yes Package:

For Business Series: Hard Drive Type: SSD

 Graphics Card Brand: Intel Body Material: Panel Type: IPS Video Memory Type: GDDR5

Win 10/11 Operating System: Video Memory Capacity: 16GB 10-18mm Thickness:

• Processor Main Frequency: 3.40GHz