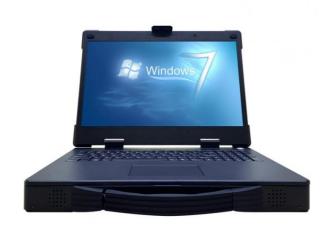

|
|------------------|-------------------------------------------------|
| products status  | Stock                                           |
| brand name       | Pontron                                         |
| CPU              | Intel celeron / I3 /I5 /I7 (optional )          |
| Touch Pad        | Supported                                       |
| Operating System | WES7-WS7P,Win7 pro, Win 8, Linux etc            |
| Memory           | DDR4 4GB/8GB/ 16GB (optional)                   |
| Resolution       | 1920(W) x 1080(H)                               |
| Power supply     | Wide voltage DC19V~24V Power input , 12V DC-out |
| Size             | 15.6 inch TFT LCD                               |
| Dimension        | 391 mm x 306mm x 65.4mm                         |







# 接口展示

丰富的设备接口,支持拓展加装和特殊接口定制,详情联系客服咨询



# LOGO定制





# **Problems**

What is the MOQ ?

 $\ensuremath{\mathsf{MOQ}}$  is 1 pcs. Sample is available for customer to check the quality before bulk order

2 Do you accept OEM ?

Yes, OEM and ODM is warmly welcomed it is our company's strength we can customize the LCD monitor so that can fully meet customers' requirement

What payment methods does your company accept?

T/T, Western Union, Paypal and secure payment on alibaba.

What's the delivery time?

Sample:5-7 working days bulk order 15-25 working days. For customized products, delivery time is negotiable. We will try our best to meet your delivery time.

What are the shipping ways?

We will ship the goods according to customer's demand Normally by DHL,UPS,Fedex,TNT. For bulk order,