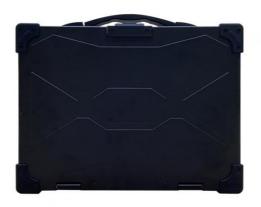

|
|------------------|-------------------------------------------------|
| products status  | Stock                                           |
| brand name       | Pontron                                         |
| CPU              | Intel celeron / I3 /I5 /I7 (optional )          |
| Touch Pad        | Supported                                       |
| Operating System | WES7-WS7P,Win7 pro, Win 8, Linux etc            |
| Memory           | DDR4 4GB/8GB/ 16GB (optional)                   |
| Resolution       | 1920(W) x 1080(H)                               |
| Power supply     | Wide voltage DC19V~24V Power input , 12V DC-out |
| Size             | 15.6 inch TFT LCD                               |
| Dimension        | 391 mm x 306mm x 65.4mm                         |







# 接口展示

丰富的设备接口,支持拓展加装和特殊接口定制,详情联系客服咨询



# LOGO定制





# **Problems**

What is the MOQ ?

 $\ensuremath{\mathsf{MOQ}}$  is 1 pcs. Sample is available for customer to check the quality before bulk order

2 Do you accept OEM ?

Yes, OEM and ODM is warmly welcomed it is our company's strength we can customize the LCD monitor so that can fully meet customers' requirement

What payment methods does your company accept?

T/T, Western Union, Paypal and secure payment on alibaba.

What's the delivery time?

Sample:5-7 working days bulk order 15-25 working days. For customized products, delivery time is negotiable. We will try our best to meet your delivery time.

What are the shipping ways?

We will ship the goods according to customer's demand Normally by DHL,UPS,Fedex,TNT. For bulk order,w al