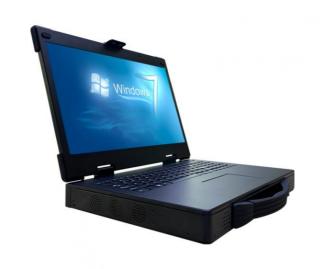

# 15.6 Inch Support I7/i5/i3 CPU With 2\*fan 1366\*768 Resolution Industrial Grade Downward Portable Industrial Computer

## **Product Specification**

Warranty(Year): 1-Year
Display Ratio: 16:09
Display Resolution: 1920x1200
Port: Guangzhou Huangpu

Package: YesSeries: For Business

Series: For Busines
 Hard Drive Type: SSD
 Graphics Card Brand: Intel
 Body Material: Metal
 Panel Type: IPS
 Video Memory Type: GDDR5
 Operating System: Win 10/11
 Video Memory Capacity: 16GB

#### Other attributes

| place of origin  | Guangdong, China                                |
|------------------|-------------------------------------------------|
| products status  | Stock                                           |
| brand name       | Pontron                                         |
| CPU              | Intel celeron / I3 /I5 /I7 (optional )          |
| Touch Pad        | Supported                                       |
| Operating System | WES7-WS7P,Win7 pro, Win 8, Linux etc            |
| Memory           | DDR4 4GB/8GB/ 16GB (optional)                   |
| Resolution       | 1920(W) x 1080(H)                               |
| Power supply     | Wide voltage DC19V~24V Power input , 12V DC-out |
| Size             | 15.6 inch TFT LCD                               |
| Dimension        | 391 mm x 306mm x 65.4mm                         |