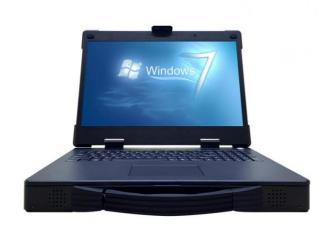

# 15.6 Inch Support I7/i5/i3 CPU With 2\*fan 1366\*768 Resolution Industrial Grade Downward Portable Industrial Computer

## **Product Specification**

Warranty(Year): 1-Year
Display Ratio: 16:09
Display Resolution: 1920x1200
Port: Guangzhou Huangpu

Package: YesSeries: For Business

Series: For Busines
 Hard Drive Type: SSD
 Graphics Card Brand: Intel
 Body Material: Metal
 Panel Type: IPS
 Video Memory Type: GDDR5
 Operating System: Win 10/11
 Video Memory Capacity: 16GB

#### Other attributes

| place of origin  | Guangdong, China                                |
|------------------|-------------------------------------------------|
| products status  | Stock                                           |
| brand name       | Pontron                                         |
| CPU              | Intel celeron / I3 /I5 /I7 (optional )          |
| Touch Pad        | Supported                                       |
| Operating System | WES7-WS7P,Win7 pro, Win 8, Linux etc            |
| Memory           | DDR4 4GB/8GB/ 16GB (optional)                   |
| Resolution       | 1920(W) x 1080(H)                               |
| Power supply     | Wide voltage DC19V~24V Power input , 12V DC-out |
| Size             | 15.6 inch TFT LCD                               |
| Dimension        | 391 mm x 306mm x 65.4mm                         |