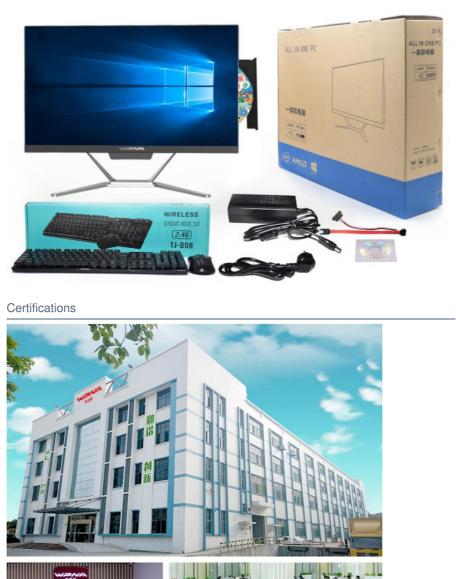

## 22 Inch LED Built-In Battery Desktop Monoblock Gaming Computer With Webcam Business All In One PC

| 0        |
|----------|
| Ĩ        |
| Τ        |
| 3        |
| X.       |
| č        |
| <u>0</u> |
| <u> </u> |
| 2        |
| Ξ.       |
| R        |
| Ĕ        |
| <u></u>  |
| 븠        |
| 0        |

| Basic | Information |  |
|-------|-------------|--|
|       |             |  |

Certification:

- Place of Origin: Guangdong, China
- Brand Name: WPNA
  - CE/FCC/RoHs/ISO9001/CCC
- L22/L24 Model Number:
- Minimum Order Quantity: 5set
- Price: \$178.00/pieces 1-9 pieces carton, bubble bag, stecth film
- Packaging Details:
- Delivery Time: 15-30 WORKDAYS
- Payment Terms: D/A, D/P, T/T, L/C, Western Union, MoneyGram
- 10000 Piece/Pieces per Month Supply Ability:
- **Product Specification**

Our Product Introduction

for more products please visit us on allinonepccomputers.com

| LAN                      | 1000Mbit LAN+wifi                 | integrated Module      | WIFI 802.11B/G/N<br>Agreement,support<br>1000M |
|--------------------------|-----------------------------------|------------------------|------------------------------------------------|
|                          | I/O I                             | nterface               |                                                |
| Power port               | ×1                                | LAN                    | ×1                                             |
| Earphone-in jack         | ×1                                | VGA                    | ×1                                             |
| Microphone-out<br>jack   | ×1                                | USB                    | ×6                                             |
| Power Adaptor            |                                   |                        |                                                |
| Input                    | 100-240V AC ,50/60Hz<br>Universal | Output                 | 12V Direct Current<br>,6A,60W                  |
| Accessories              |                                   |                        |                                                |
| Power cable              | ×1                                | Power adaptor          | ×1                                             |
| User'S manual            | ×1                                | Keyboard/Mouse         | ×1                                             |
| Material                 |                                   | Mg-Al alloy base,ABS   | plastic shell                                  |
|                          | O                                 | ptional                |                                                |
| support                  | External USB CD/DVD driver        | support                | Compatible with win7/8/10Linux                 |
| Environment              |                                   |                        |                                                |
| Operating<br>Temperature | 0°C to 40°C                       | Storage<br>Temperature | -20°Cto 60°C                                   |