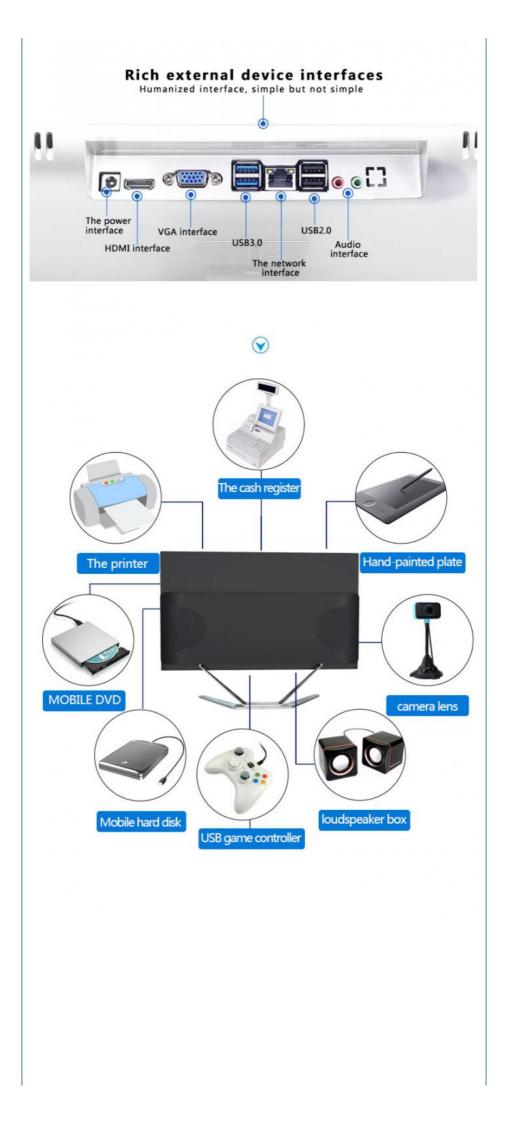

Our Product Introduction

for more products please visit us on allinonepccomputers.com

| LAN                      | 1000Mbit LAN+wifi                 | integrated Module      | WIFI 802.11B/G/N<br>Agreement,support<br>1000M |
|--------------------------|-----------------------------------|------------------------|------------------------------------------------|
|                          | I/O I                             | nterface               |                                                |
| Power port               | ×1                                | LAN                    | ×1                                             |
| Earphone-in jack         | ×1                                | VGA                    | ×1                                             |
| Microphone-out<br>jack   | ×1                                | USB                    | ×6                                             |
| Power Adaptor            |                                   |                        |                                                |
| Input                    | 100-240V AC ,50/60Hz<br>Universal | Output                 | 12V Direct Current<br>,6A,60W                  |
| Accessories              |                                   |                        |                                                |
| Power cable              | ×1                                | Power adaptor          | ×1                                             |
| User'S manual            | ×1                                | Keyboard/Mouse         | ×1                                             |
| Material                 |                                   | Mg-Al alloy base,ABS   | plastic shell                                  |
|                          | O                                 | ptional                |                                                |
| support                  | External USB CD/DVD driver        | support                | Compatible with win7/8/10Linux                 |
| Environment              |                                   |                        |                                                |
| Operating<br>Temperature | 0°C to 40°C                       | Storage<br>Temperature | -20°Cto 60°C                                   |