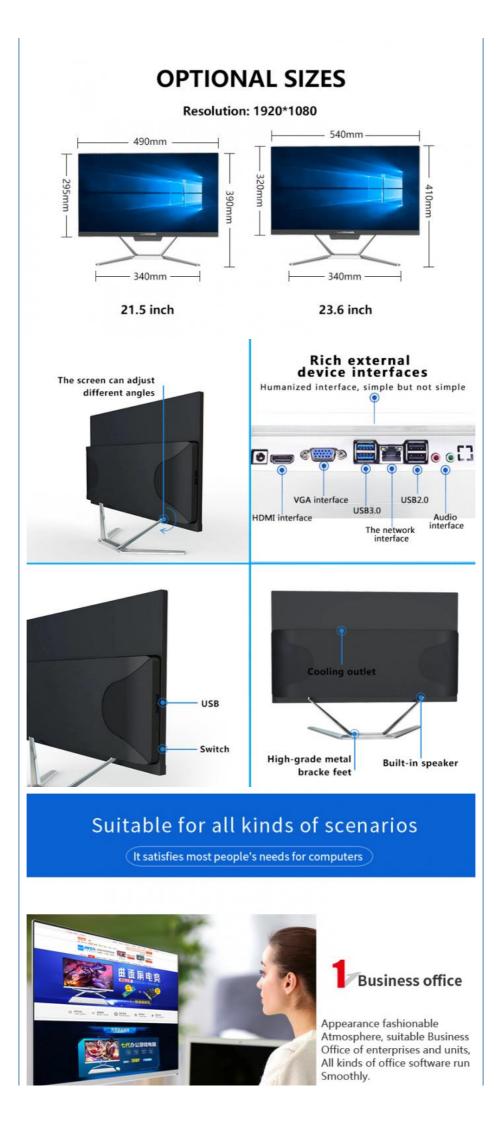

### **Products Description**

| Screen      |                                                  |              |                                |
|-------------|--------------------------------------------------|--------------|--------------------------------|
| creen size  | 21.5/23.6 inch(Optional)                         | Resolution   | 1920*1080P                     |
| spect ratio | 16:09                                            | Display Type | LED                            |
|             |                                                  | CPU          |                                |
| PU          | Intel Core I3 3rd Gen<br>I3/I5/I7,( Optional)    | Frequency    | 2.0GHz to 3.9GHz<br>(Optional) |
| lard disk   | SSD128G/256G/512G,<br>HHD 1TB /2TB<br>(Optional) | Memory       | 4G/8G/16G (Optional)           |

Our Product Introduction

for more products please visit us on allinonepccomputers.com

| LAN                      | 1000Mbit LAN+wifi                 | integrated Module      | WIFI 802.11B/G/N<br>Agreement,support<br>1000M |
|--------------------------|-----------------------------------|------------------------|------------------------------------------------|
|                          | I/O I                             | nterface               |                                                |
| Power port               | ×1                                | LAN                    | ×1                                             |
| Earphone-in jack         | ×1                                | VGA                    | ×1                                             |
| Microphone-out<br>jack   | ×1                                | USB                    | ×6                                             |
| Power Adaptor            |                                   |                        |                                                |
| Input                    | 100-240V AC ,50/60Hz<br>Universal | Output                 | 12V Direct Current<br>,6A,60W                  |
| Accessories              |                                   |                        |                                                |
| Power cable              | ×1                                | Power adaptor          | ×1                                             |
| User'S manual            | ×1                                | Keyboard/Mouse         | ×1                                             |
| Material                 |                                   | Mg-Al alloy base,ABS   | plastic shell                                  |
|                          | O                                 | ptional                |                                                |
| support                  | External USB CD/DVD driver        | support                | Compatible with win7/8/10Linux                 |
| Environment              |                                   |                        |                                                |
| Operating<br>Temperature | 0°C to 40°C                       | Storage<br>Temperature | -20°Cto 60°C                                   |