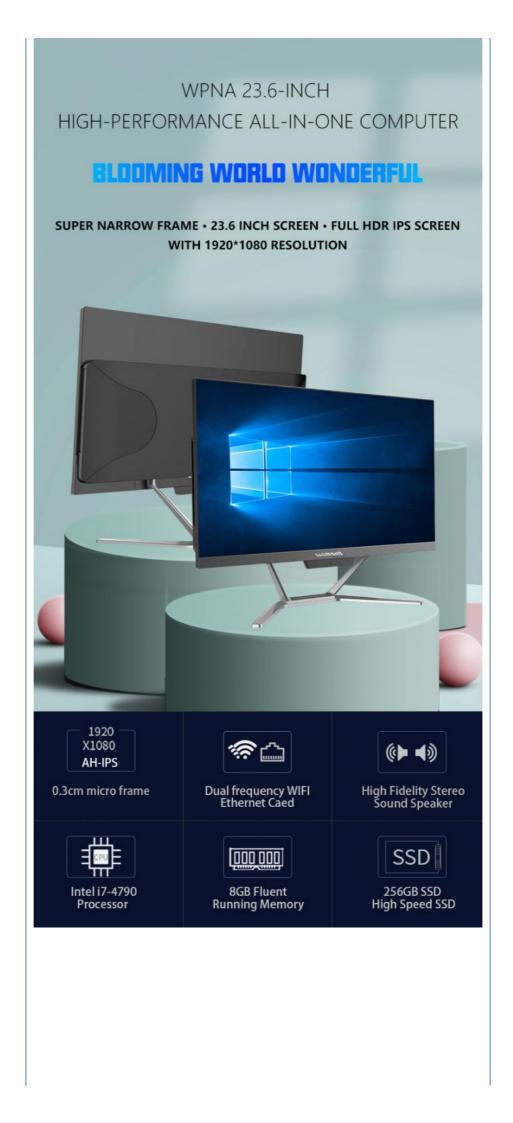

### **Products Description**

| Screen      |                                                  |              |                                |
|-------------|--------------------------------------------------|--------------|--------------------------------|
| creen size  | 21.5/23.6 inch(Optional)                         | Resolution   | 1920*1080P                     |
| spect ratio | 16:09                                            | Display Type | LED                            |
|             |                                                  | CPU          |                                |
| PU          | Intel Core I3 3rd Gen<br>I3/I5/I7,( Optional)    | Frequency    | 2.0GHz to 3.9GHz<br>(Optional) |
| lard disk   | SSD128G/256G/512G,<br>HHD 1TB /2TB<br>(Optional) | Memory       | 4G/8G/16G (Optional)           |

Our Product Introduction

for more products please visit us on allinonepccomputers.com

| LAN                      | 1000Mbit LAN+wifi                 | integrated Module      | WIFI 802.11B/G/N<br>Agreement,support<br>1000M |
|--------------------------|-----------------------------------|------------------------|------------------------------------------------|
|                          | I/O I                             | nterface               |                                                |
| Power port               | ×1                                | LAN                    | ×1                                             |
| Earphone-in jack         | ×1                                | VGA                    | ×1                                             |
| Microphone-out<br>jack   | ×1                                | USB                    | ×6                                             |
| Power Adaptor            |                                   |                        |                                                |
| Input                    | 100-240V AC ,50/60Hz<br>Universal | Output                 | 12V Direct Current<br>,6A,60W                  |
| Accessories              |                                   |                        |                                                |
| Power cable              | ×1                                | Power adaptor          | ×1                                             |
| User'S manual            | ×1                                | Keyboard/Mouse         | ×1                                             |
| Material                 |                                   | Mg-Al alloy base,ABS   | plastic shell                                  |
|                          | O                                 | ptional                |                                                |
| support                  | External USB CD/DVD driver        | support                | Compatible with win7/8/10Linux                 |
| Environment              |                                   |                        |                                                |
| Operating<br>Temperature | 0°C to 40°C                       | Storage<br>Temperature | -20°Cto 60°C                                   |