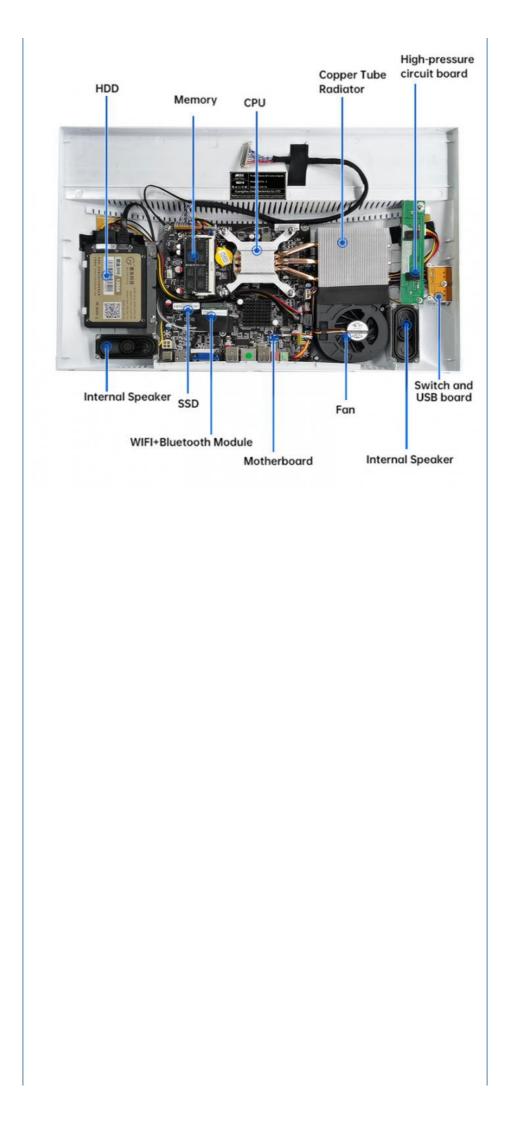

### **Products Description**

| Screen      |                                                  |              |                                |
|-------------|--------------------------------------------------|--------------|--------------------------------|
| creen size  | 21.5/23.6 inch(Optional)                         | Resolution   | 1920*1080P                     |
| spect ratio | 16:09                                            | Display Type | LED                            |
|             |                                                  | CPU          |                                |
| PU          | Intel Core I3 3rd Gen<br>I3/I5/I7,( Optional)    | Frequency    | 2.0GHz to 3.9GHz<br>(Optional) |
| lard disk   | SSD128G/256G/512G,<br>HHD 1TB /2TB<br>(Optional) | Memory       | 4G/8G/16G (Optional)           |

Our Product Introduction

for more products please visit us on allinonepccomputers.com

| LAN                      | 1000Mbit LAN+wifi                 | integrated Module      | WIFI 802.11B/G/N<br>Agreement,support<br>1000M |
|--------------------------|-----------------------------------|------------------------|------------------------------------------------|
|                          | I/O I                             | nterface               |                                                |
| Power port               | ×1                                | LAN                    | ×1                                             |
| Earphone-in jack         | ×1                                | VGA                    | ×1                                             |
| Microphone-out<br>jack   | ×1                                | USB                    | ×6                                             |
| Power Adaptor            |                                   |                        |                                                |
| Input                    | 100-240V AC ,50/60Hz<br>Universal | Output                 | 12V Direct Current<br>,6A,60W                  |
| Accessories              |                                   |                        |                                                |
| Power cable              | ×1                                | Power adaptor          | ×1                                             |
| User'S manual            | ×1                                | Keyboard/Mouse         | ×1                                             |
| Material                 |                                   | Mg-Al alloy base,ABS   | plastic shell                                  |
|                          | O                                 | ptional                |                                                |
| support                  | External USB CD/DVD driver        | support                | Compatible with win7/8/10Linux                 |
| Environment              |                                   |                        |                                                |
| Operating<br>Temperature | 0°C to 40°C                       | Storage<br>Temperature | -20°Cto 60°C                                   |