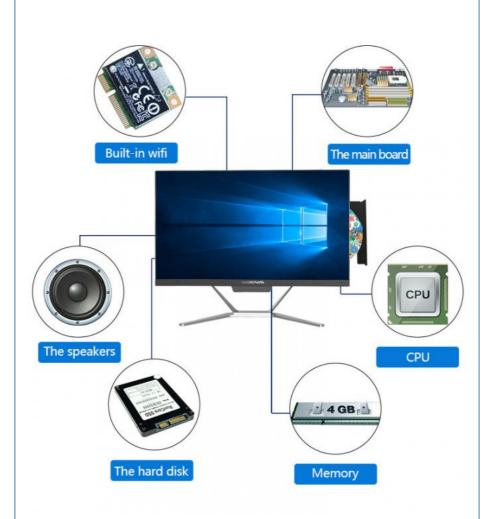

#### **Products Description**

1920\*1080P 21.5/23.6 inch(Optional) Resolution Screen size 16:09 Display Type LED Aspect ratio

CPU

2.0GHz to 3.9GHz Intel Core I3 3rd Gen CPU Frequency I3/I5/I7,(Optional) (Optional)

SSD128G/256G/512G, Hard disk Memory 4G/8G/16G (Optional) HHD 1TB /2TB (Optional)

| LAN                      | 1000Mbit LAN+wifi                 | integrated Module                  | WIFI 802.11B/G/N<br>Agreement,support<br>1000M |
|--------------------------|-----------------------------------|------------------------------------|------------------------------------------------|
| I/O Interface            |                                   |                                    |                                                |
| Power port               | ×1                                | LAN                                | ×1                                             |
| Earphone-in jack         | ×1                                | VGA                                | ×1                                             |
| Microphone-out jack      | ×1                                | USB                                | ×6                                             |
| Power Adaptor            |                                   |                                    |                                                |
| Input                    | 100-240V AC ,50/60Hz<br>Universal | Output                             | 12V Direct Current<br>,6A,60W                  |
| Accessories              |                                   |                                    |                                                |
| Power cable              | ×1                                | Power adaptor                      | ×1                                             |
| User'S manual            | ×1                                | Keyboard/Mouse                     | ×1                                             |
| Material                 |                                   | Mg-Al alloy base,ABS plastic shell |                                                |
| Optional                 |                                   |                                    |                                                |
| support                  | External USB CD/DVD driver        | support                            | Compatible with win7/8/10Linux                 |
| Environment              |                                   |                                    |                                                |
| Operating<br>Temperature | 0°C to 40°C                       | Storage<br>Temperature             | -20°Cto 60°C                                   |