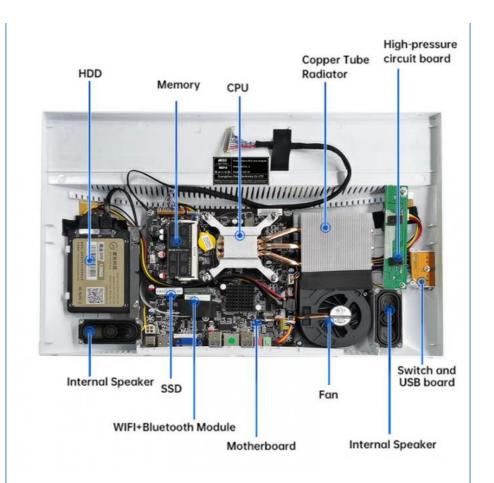

SSD128G/256G/512G, Hard disk Memory 4G/8G/16G (Optional) HHD 1TB /2TB (Optional)

| LAN                      | 1000Mbit LAN+wifi                 | integrated Module                  | WIFI 802.11B/G/N<br>Agreement,support<br>1000M |
|--------------------------|-----------------------------------|------------------------------------|------------------------------------------------|
| I/O Interface            |                                   |                                    |                                                |
| Power port               | ×1                                | LAN                                | ×1                                             |
| Earphone-in jack         | ×1                                | VGA                                | ×1                                             |
| Microphone-out jack      | ×1                                | USB                                | ×6                                             |
| Power Adaptor            |                                   |                                    |                                                |
| Input                    | 100-240V AC ,50/60Hz<br>Universal | Output                             | 12V Direct Current<br>,6A,60W                  |
| Accessories              |                                   |                                    |                                                |
| Power cable              | ×1                                | Power adaptor                      | ×1                                             |
| User'S manual            | ×1                                | Keyboard/Mouse                     | ×1                                             |
| Material                 |                                   | Mg-Al alloy base,ABS plastic shell |                                                |
| Optional                 |                                   |                                    |                                                |
| support                  | External USB CD/DVD driver        | support                            | Compatible with win7/8/10Linux                 |
| Environment              |                                   |                                    |                                                |
| Operating<br>Temperature | 0°C to 40°C                       | Storage<br>Temperature             | -20°Cto 60°C                                   |

Intel i7-4790 Processor

8GB Fluent Running Memory

256GB SSD High Speed SSD