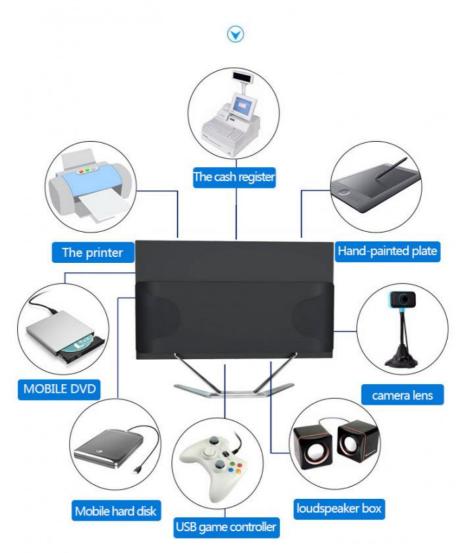

## Product Specification

• Products Status: • Processor Main Frequency: 2.90GHz • Panel Type: IPS

Warranty(Year): 1-Year 1000:1 Contrast Ratio: DVD-ROM Optical Drive Type: Widescreen: Yes

Interface Type: DVI, Support HDMI Input, HDMI, VGA, Usb

SSD128G/256G/512G, Hard disk Memory 4G/8G/16G (Optional) HHD 1TB /2TB (Optional)

| LAN                      | 1000Mbit LAN+wifi                 | integrated Module                  | WIFI 802.11B/G/N<br>Agreement,support<br>1000M |
|--------------------------|-----------------------------------|------------------------------------|------------------------------------------------|
| I/O Interface            |                                   |                                    |                                                |
| Power port               | ×1                                | LAN                                | ×1                                             |
| Earphone-in jack         | ×1                                | VGA                                | ×1                                             |
| Microphone-out jack      | ×1                                | USB                                | ×6                                             |
| Power Adaptor            |                                   |                                    |                                                |
| Input                    | 100-240V AC ,50/60Hz<br>Universal | Output                             | 12V Direct Current<br>,6A,60W                  |
| Accessories              |                                   |                                    |                                                |
| Power cable              | ×1                                | Power adaptor                      | ×1                                             |
| User'S manual            | ×1                                | Keyboard/Mouse                     | ×1                                             |
| Material                 |                                   | Mg-Al alloy base,ABS plastic shell |                                                |
| Optional                 |                                   |                                    |                                                |
| support                  | External USB CD/DVD driver        | support                            | Compatible with win7/8/10Linux                 |
| Environment              |                                   |                                    |                                                |
| Operating<br>Temperature | 0°C to 40°C                       | Storage<br>Temperature             | -20°Cto 60°C                                   |