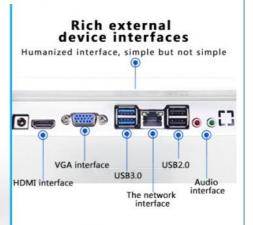

SSD128G/256G/512G, Hard disk Memory 4G/8G/16G (Optional) HHD 1TB /2TB (Optional)

| LAN                      | 1000Mbit LAN+wifi                 | integrated Module                  | WIFI 802.11B/G/N<br>Agreement,support<br>1000M |
|--------------------------|-----------------------------------|------------------------------------|------------------------------------------------|
| I/O Interface            |                                   |                                    |                                                |
| Power port               | ×1                                | LAN                                | ×1                                             |
| Earphone-in jack         | ×1                                | VGA                                | ×1                                             |
| Microphone-out jack      | ×1                                | USB                                | ×6                                             |
| Power Adaptor            |                                   |                                    |                                                |
| Input                    | 100-240V AC ,50/60Hz<br>Universal | Output                             | 12V Direct Current<br>,6A,60W                  |
| Accessories              |                                   |                                    |                                                |
| Power cable              | ×1                                | Power adaptor                      | ×1                                             |
| User'S manual            | ×1                                | Keyboard/Mouse                     | ×1                                             |
| Material                 |                                   | Mg-Al alloy base,ABS plastic shell |                                                |
| Optional                 |                                   |                                    |                                                |
| support                  | External USB CD/DVD driver        | support                            | Compatible with win7/8/10Linux                 |
| Environment              |                                   |                                    |                                                |
| Operating<br>Temperature | 0°C to 40°C                       | Storage<br>Temperature             | -20°Cto 60°C                                   |