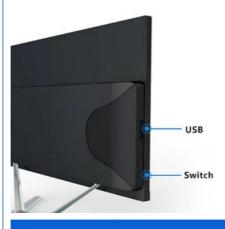

SSD128G/256G/512G, Hard disk Memory 4G/8G/16G (Optional) HHD 1TB /2TB (Optional)

| LAN                      | 1000Mbit LAN+wifi                 | integrated Module                  | WIFI 802.11B/G/N<br>Agreement,support<br>1000M |
|--------------------------|-----------------------------------|------------------------------------|------------------------------------------------|
| I/O Interface            |                                   |                                    |                                                |
| Power port               | ×1                                | LAN                                | ×1                                             |
| Earphone-in jack         | ×1                                | VGA                                | ×1                                             |
| Microphone-out jack      | ×1                                | USB                                | ×6                                             |
| Power Adaptor            |                                   |                                    |                                                |
| Input                    | 100-240V AC ,50/60Hz<br>Universal | Output                             | 12V Direct Current<br>,6A,60W                  |
| Accessories              |                                   |                                    |                                                |
| Power cable              | ×1                                | Power adaptor                      | ×1                                             |
| User'S manual            | ×1                                | Keyboard/Mouse                     | ×1                                             |
| Material                 |                                   | Mg-Al alloy base,ABS plastic shell |                                                |
| Optional                 |                                   |                                    |                                                |
| support                  | External USB CD/DVD driver        | support                            | Compatible with win7/8/10Linux                 |
| Environment              |                                   |                                    |                                                |
| Operating<br>Temperature | 0°C to 40°C                       | Storage<br>Temperature             | -20°Cto 60°C                                   |