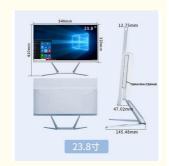

### Product Description

23.8 " Best Type Of Desktop Computer Intel Core I3 I5 I7 Gaming Pc With Competitive Price All In One Pc

## **OPTIONAL SIZES**

Resolution: 1920\*1080

320mm 410mm 410mm

21.5 inch

23.6 inch