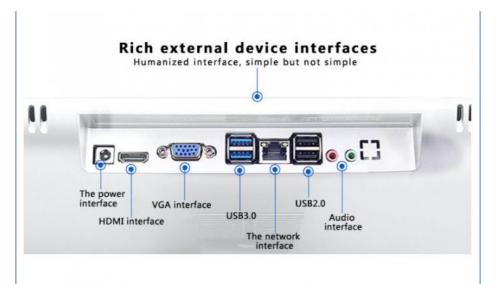

SSD128G/256G/512G, Hard disk Memory 4G/8G/16G (Optional) HHD 1TB /2TB (Optional)

| LAN                      | 1000Mbit LAN+wifi                 | integrated Module                  | WIFI 802.11B/G/N<br>Agreement,support<br>1000M |
|--------------------------|-----------------------------------|------------------------------------|------------------------------------------------|
| I/O Interface            |                                   |                                    |                                                |
| Power port               | ×1                                | LAN                                | ×1                                             |
| Earphone-in jack         | ×1                                | VGA                                | ×1                                             |
| Microphone-out jack      | ×1                                | USB                                | ×6                                             |
| Power Adaptor            |                                   |                                    |                                                |
| Input                    | 100-240V AC ,50/60Hz<br>Universal | Output                             | 12V Direct Current<br>,6A,60W                  |
| Accessories              |                                   |                                    |                                                |
| Power cable              | ×1                                | Power adaptor                      | ×1                                             |
| User'S manual            | ×1                                | Keyboard/Mouse                     | ×1                                             |
| Material                 |                                   | Mg-Al alloy base,ABS plastic shell |                                                |
| Optional                 |                                   |                                    |                                                |
| support                  | External USB CD/DVD driver        | support                            | Compatible with win7/8/10Linux                 |
| Environment              |                                   |                                    |                                                |
| Operating<br>Temperature | 0°C to 40°C                       | Storage<br>Temperature             | -20°Cto 60°C                                   |