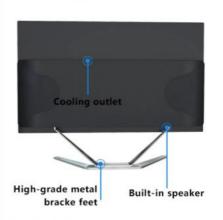

## **ELOOMING WORLD WONDERFUL**

SUPER NARROW FRAME • 23.6 INCH SCREEN • FULL HDR IPS SCREEN WITH 1920\*1080 RESOLUTION

0.3cm micro frame

Dual frequency WIFI Ethernet Caed

High Fidelity Stereo Sound Speaker