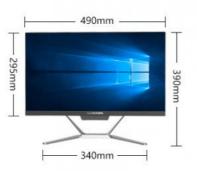

## **OPTIONAL SIZES**

Resolution: 1920\*1080

320mm 410mm 410mm

21.5 inch

23.6 inch