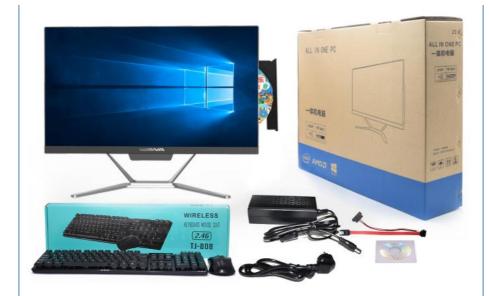

SSD128G/256G/512G, Hard disk Memory 4G/8G/16G (Optional) HHD 1TB /2TB (Optional)

| LAN                      | 1000Mbit LAN+wifi                 | integrated Module                  | WIFI 802.11B/G/N<br>Agreement,support<br>1000M |
|--------------------------|-----------------------------------|------------------------------------|------------------------------------------------|
| I/O Interface            |                                   |                                    |                                                |
| Power port               | ×1                                | LAN                                | ×1                                             |
| Earphone-in jack         | ×1                                | VGA                                | ×1                                             |
| Microphone-out jack      | ×1                                | USB                                | ×6                                             |
| Power Adaptor            |                                   |                                    |                                                |
| Input                    | 100-240V AC ,50/60Hz<br>Universal | Output                             | 12V Direct Current<br>,6A,60W                  |
| Accessories              |                                   |                                    |                                                |
| Power cable              | ×1                                | Power adaptor                      | ×1                                             |
| User'S manual            | ×1                                | Keyboard/Mouse                     | ×1                                             |
| Material                 |                                   | Mg-Al alloy base,ABS plastic shell |                                                |
| Optional                 |                                   |                                    |                                                |
| support                  | External USB CD/DVD driver        | support                            | Compatible with win7/8/10Linux                 |
| Environment              |                                   |                                    |                                                |
| Operating<br>Temperature | 0°C to 40°C                       | Storage<br>Temperature             | -20°Cto 60°C                                   |

## Packing & Shipping