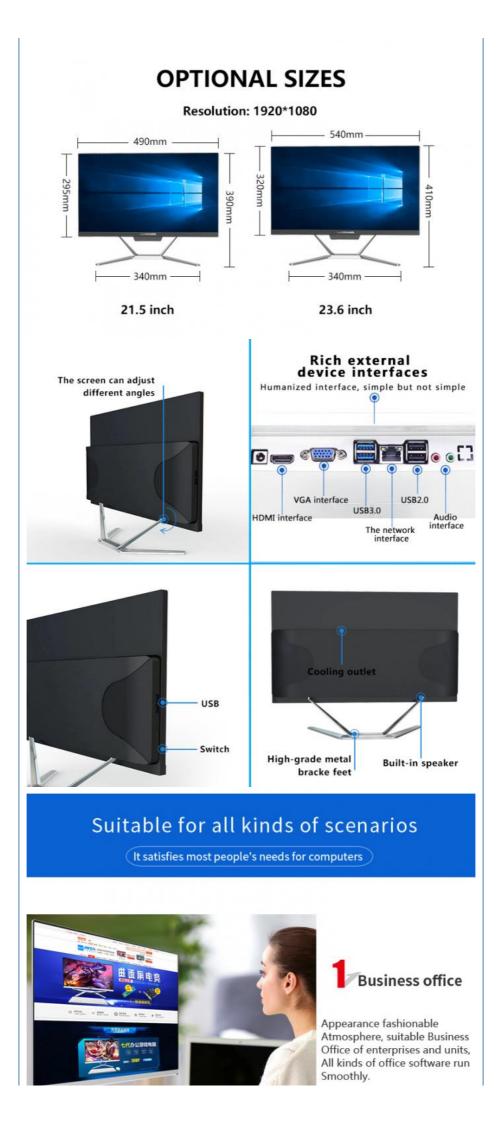

1920x1080

## **Products Description**

| Screen       |                                                  |              |                                |
|--------------|--------------------------------------------------|--------------|--------------------------------|
| Screen size  | 21.5/23.6 inch(Optional)                         | Resolution   | 1920*1080P                     |
| Aspect ratio | 16:09                                            | Display Type | LED                            |
|              |                                                  | CPU          |                                |
| CPU          | Intel Core I3 3rd Gen<br>I3/I5/I7,( Optional)    | Frequency    | 2.0GHz to 3.9GHz<br>(Optional) |
| Hard disk    | SSD128G/256G/512G,<br>HHD 1TB /2TB<br>(Optional) | Memory       | 4G/8G/16G (Optional)           |