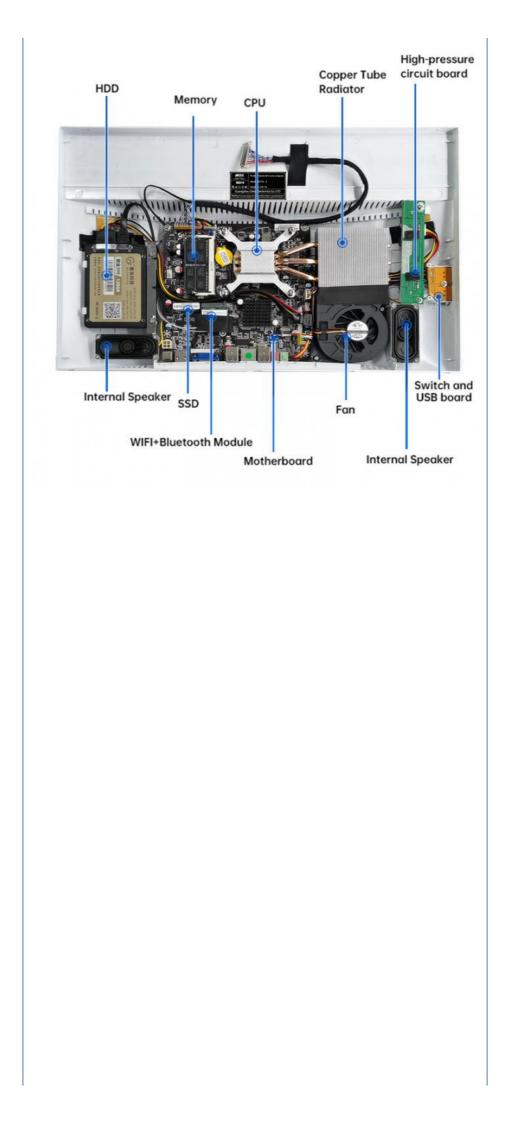

## **Products Description**

| Screen       |                                                  |              |                                |
|--------------|--------------------------------------------------|--------------|--------------------------------|
| Screen size  | 21.5/23.6 inch(Optional)                         | Resolution   | 1920*1080P                     |
| Aspect ratio | 16:09                                            | Display Type | LED                            |
|              |                                                  | CPU          |                                |
| CPU          | Intel Core I3 3rd Gen<br>I3/I5/I7,( Optional)    | Frequency    | 2.0GHz to 3.9GHz<br>(Optional) |
| Hard disk    | SSD128G/256G/512G,<br>HHD 1TB /2TB<br>(Optional) | Memory       | 4G/8G/16G (Optional)           |

Our Product Introduction

| LAN                      | 1000Mbit LAN+wifi                 | integrated Module      | WIFI 802.11B/G/N<br>Agreement,support<br>1000M |
|--------------------------|-----------------------------------|------------------------|------------------------------------------------|
|                          | I/O I                             | nterface               |                                                |
| Power port               | ×1                                | LAN                    | ×1                                             |
| Earphone-in jack         | ×1                                | VGA                    | ×1                                             |
| Microphone-out<br>jack   | ×1                                | USB                    | ×6                                             |
|                          | Powe                              | er Adaptor             |                                                |
| Input                    | 100-240V AC ,50/60Hz<br>Universal | Output                 | 12V Direct Current<br>,6A,60W                  |
| Accessories              |                                   |                        |                                                |
| Power cable              | ×1                                | Power adaptor          | ×1                                             |
| User'S manual            | ×1                                | Keyboard/Mouse         | ×1                                             |
| Material                 |                                   | Mg-Al alloy base,ABS   | plastic shell                                  |
|                          | O                                 | ptional                |                                                |
| support                  | External USB CD/DVD driver        | support                | Compatible with win7/8/10Linux                 |
|                          | Env                               | ironment               |                                                |
| Operating<br>Temperature | 0°C to 40°C                       | Storage<br>Temperature | -20°Cto 60°C                                   |