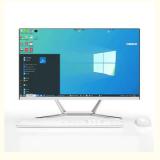

## 21.5 Aio OEM 27 Inch 165Hz PC Computer HD LED Desktop Gamer Portable Computer Display Full Flat Slim LCD Monitors Gaming

| $\sim$   |
|----------|
| $\odot$  |
| ē.       |
| 5        |
|          |
| Τ        |
| _        |
| 0        |
| õ        |
| Ĕ        |
| <u> </u> |
| 0        |
| ÷.       |
| _        |
|          |
| Intro    |
| 2        |
| Q        |
| <u>D</u> |
| <b>–</b> |
| 5        |
| 坅.       |
| ÷.       |
| O        |
|          |

## **Product Description**

23.6 " Best Type Of Desktop Computer Intel Core I3 I5 I7 Gaming Pc With Competitive Price All In One Pc