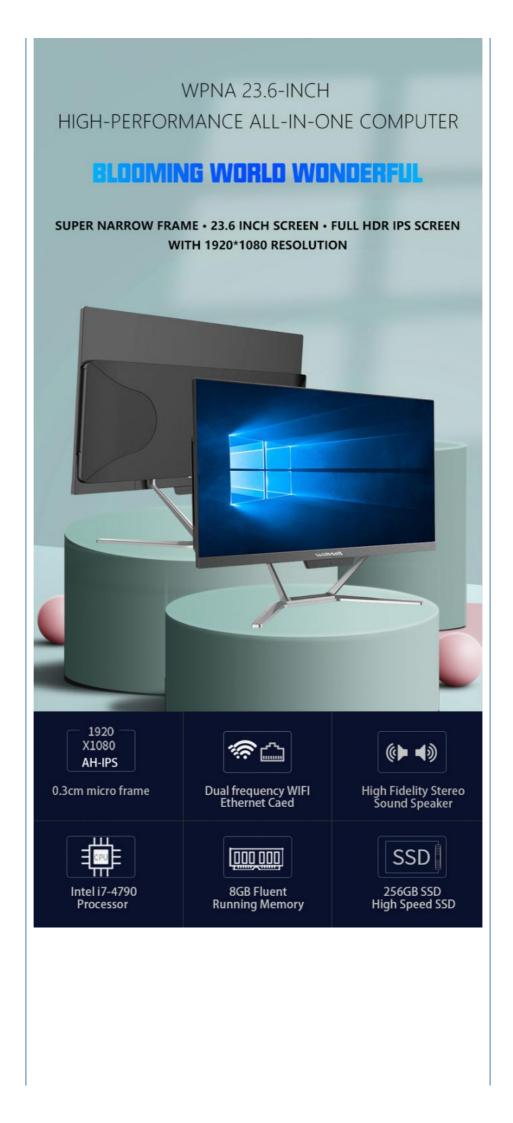

## **Product Description**

23.6 " Best Type Of Desktop Computer Intel Core I3 I5 I7 Gaming Pc With Competitive Price All In One Pc

## **Products Description**

| Screen       |                                                  |              |                                |
|--------------|--------------------------------------------------|--------------|--------------------------------|
| Screen size  | 21.5/23.6 inch(Optional)                         | Resolution   | 1920*1080P                     |
| Aspect ratio | 16:09                                            | Display Type | LED                            |
|              |                                                  | CPU          |                                |
| CPU          | Intel Core I3 3rd Gen<br>I3/I5/I7,( Optional)    | Frequency    | 2.0GHz to 3.9GHz<br>(Optional) |
| Hard disk    | SSD128G/256G/512G,<br>HHD 1TB /2TB<br>(Optional) | Memory       | 4G/8G/16G (Optional)           |

1920x1080