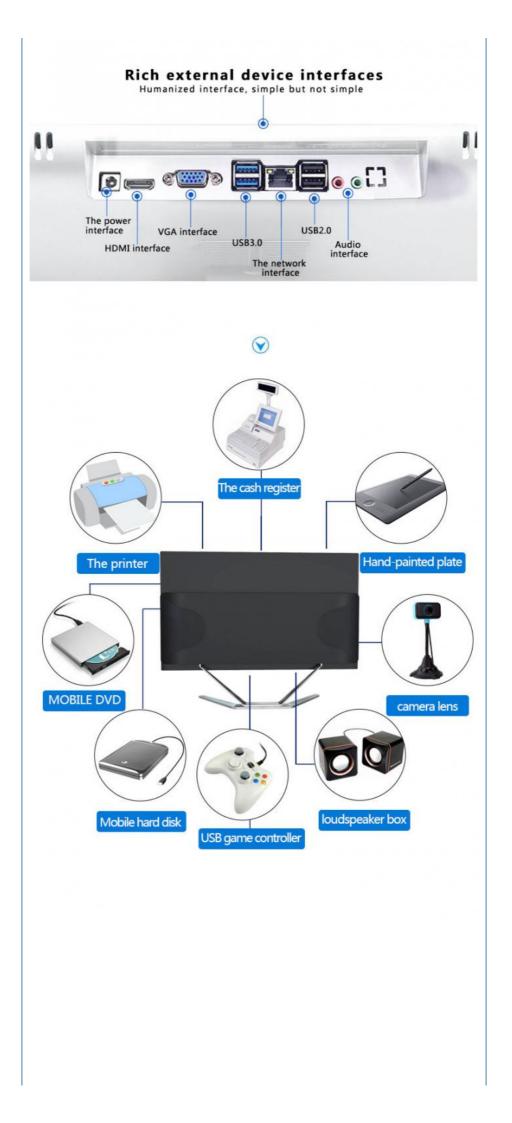

Our Product Introduction

| LAN                      | 1000Mbit LAN+wifi                 | integrated Module      | WIFI 802.11B/G/N<br>Agreement,support<br>1000M |
|--------------------------|-----------------------------------|------------------------|------------------------------------------------|
|                          | I/O I                             | nterface               |                                                |
| Power port               | ×1                                | LAN                    | ×1                                             |
| Earphone-in jack         | ×1                                | VGA                    | ×1                                             |
| Microphone-out<br>jack   | ×1                                | USB                    | ×6                                             |
|                          | Powe                              | er Adaptor             |                                                |
| Input                    | 100-240V AC ,50/60Hz<br>Universal | Output                 | 12V Direct Current<br>,6A,60W                  |
| Accessories              |                                   |                        |                                                |
| Power cable              | ×1                                | Power adaptor          | ×1                                             |
| User'S manual            | ×1                                | Keyboard/Mouse         | ×1                                             |
| Material                 |                                   | Mg-Al alloy base,ABS   | plastic shell                                  |
|                          | O                                 | ptional                |                                                |
| support                  | External USB CD/DVD driver        | support                | Compatible with win7/8/10Linux                 |
|                          | Env                               | ironment               |                                                |
| Operating<br>Temperature | 0°C to 40°C                       | Storage<br>Temperature | -20°Cto 60°C                                   |