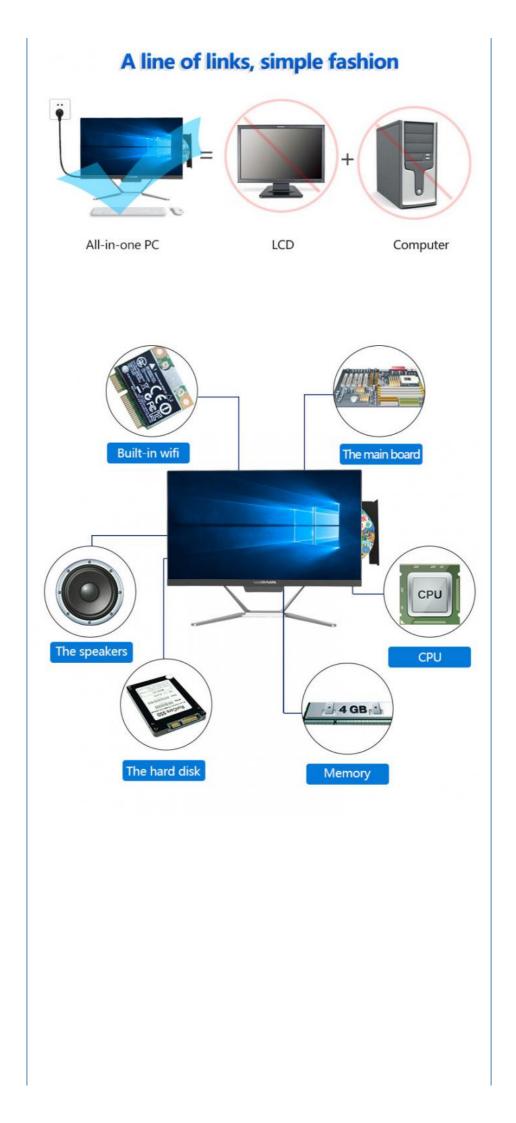

## **Products Description**

| Screen       |                                                  |              |                                |
|--------------|--------------------------------------------------|--------------|--------------------------------|
| Screen size  | 21.5/23.6 inch(Optional)                         | Resolution   | 1920*1080P                     |
| Aspect ratio | 16:09                                            | Display Type | LED                            |
|              |                                                  | CPU          |                                |
| CPU          | Intel Core I3 3rd Gen<br>I3/I5/I7,( Optional)    | Frequency    | 2.0GHz to 3.9GHz<br>(Optional) |
| Hard disk    | SSD128G/256G/512G,<br>HHD 1TB /2TB<br>(Optional) | Memory       | 4G/8G/16G (Optional)           |

Our Product Introduction

| LAN                      | 1000Mbit LAN+wifi                 | integrated Module      | WIFI 802.11B/G/N<br>Agreement,support<br>1000M |
|--------------------------|-----------------------------------|------------------------|------------------------------------------------|
|                          | I/O I                             | nterface               |                                                |
| Power port               | ×1                                | LAN                    | ×1                                             |
| Earphone-in jack         | ×1                                | VGA                    | ×1                                             |
| Microphone-out<br>jack   | ×1                                | USB                    | ×6                                             |
|                          | Powe                              | er Adaptor             |                                                |
| Input                    | 100-240V AC ,50/60Hz<br>Universal | Output                 | 12V Direct Current<br>,6A,60W                  |
| Accessories              |                                   |                        |                                                |
| Power cable              | ×1                                | Power adaptor          | ×1                                             |
| User'S manual            | ×1                                | Keyboard/Mouse         | ×1                                             |
| Material                 |                                   | Mg-Al alloy base,ABS   | plastic shell                                  |
|                          | O                                 | ptional                |                                                |
| support                  | External USB CD/DVD driver        | support                | Compatible with win7/8/10Linux                 |
|                          | Env                               | ironment               |                                                |
| Operating<br>Temperature | 0°C to 40°C                       | Storage<br>Temperature | -20°Cto 60°C                                   |