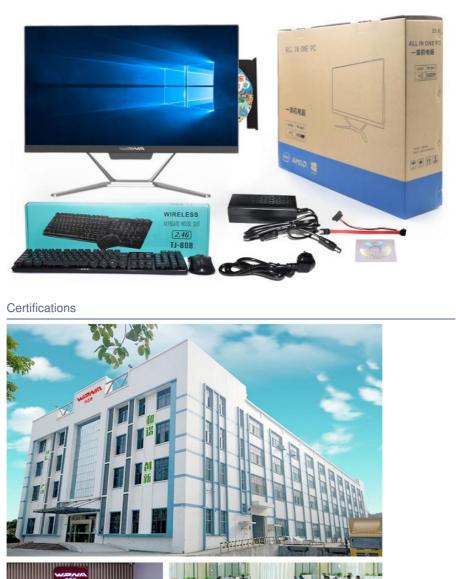

Our Product Introduction

| LAN                      | 1000Mbit LAN+wifi                 | integrated Module      | WIFI 802.11B/G/N<br>Agreement,support<br>1000M |
|--------------------------|-----------------------------------|------------------------|------------------------------------------------|
|                          | I/O I                             | nterface               |                                                |
| Power port               | ×1                                | LAN                    | ×1                                             |
| Earphone-in jack         | ×1                                | VGA                    | ×1                                             |
| Microphone-out<br>jack   | ×1                                | USB                    | ×6                                             |
|                          | Powe                              | er Adaptor             |                                                |
| Input                    | 100-240V AC ,50/60Hz<br>Universal | Output                 | 12V Direct Current<br>,6A,60W                  |
| Accessories              |                                   |                        |                                                |
| Power cable              | ×1                                | Power adaptor          | ×1                                             |
| User'S manual            | ×1                                | Keyboard/Mouse         | ×1                                             |
| Material                 |                                   | Mg-Al alloy base,ABS   | plastic shell                                  |
|                          | O                                 | ptional                |                                                |
| support                  | External USB CD/DVD driver        | support                | Compatible with win7/8/10Linux                 |
|                          | Env                               | ironment               |                                                |
| Operating<br>Temperature | 0°C to 40°C                       | Storage<br>Temperature | -20°Cto 60°C                                   |

for more products please visit us on allinonepccomputers.com

Easy to play all kinds of Popular networks the game.

Guangzhou Weipuna Technology Development Co., Ltd. is a factory manufacturer that mainly pro- duces advanced high technology products of r& D, manufacturing and sales of all-in-one computer, mini pc, touch screen monitor, smart teaching& conference panel and laptop computer. Under joint efforts of our professional R& D technology team, we will commit to manufacturing and provid- ing more high end products to global market in the future.