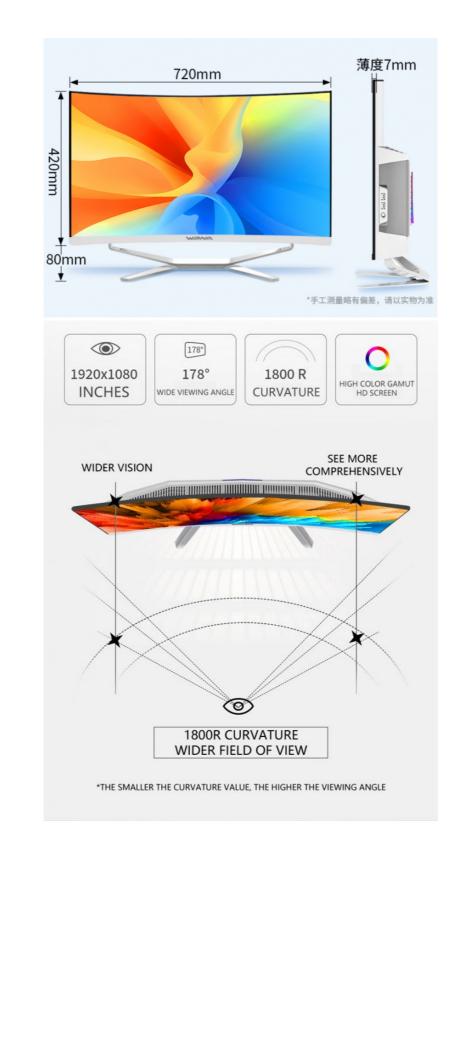

#### Parameter

| Model      | C24/C27/C32                 |
|------------|-----------------------------|
| Size       | 24/27/32 inch               |
| Main Board | H310/H510/H610/B760         |
| Processor  | CPU i3/i5/i7/i9(optional)   |
| Memory     | 4G/8G/16G DDR3 or           |
|            | DDR4(optional)              |
| Hard Disk  | 128G/256/512GB/1TB/2TB SSD  |
|            | (optional)                  |
| LAN        | Gigabit EthernetRJ45        |
| Audio      | High Fidelity Sound Output  |
| USB        | 2*USB3.0/4*USB2.0/1*VGA/1*H |
|            | DMI/                        |
| Color      | White/Black                 |
| Adapter    | 12V 5A/19V 7.5V             |
| Operating  | WIN10/WIN 11                |
| System     |                             |
| Resolution | 1920*1080                   |
| Contrast   | 1000:1                      |
| Speaker    | Stereo Sound Speaker        |