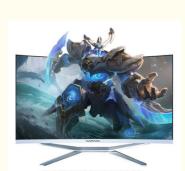

# 27 " High Quality Aio Game Desktop Laptops Curved Screen All in One Monoblock Computer Gaming Pc

# **Product Description**

@C € 🖉 F©

27 " High Quality Aio Game Desktop Laptops Curved Screen All in One Monoblock Computer Gaming Pc

SIZE 27.0 inch