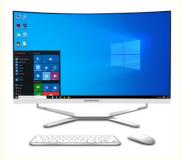

# **Products Description**

This all-in-one touch-screen computer adopts an ultra-thin design, suitable for modern minimalist office environments. The screen supports multi-touch and the operation is smooth, suitable for designers and creative workers. Built-in HD camera and microphone are convenient for video conferencing. The body has rich interfaces and strong expandability to meet the needs of various external devices. The overall appearance is stylish and suitable for home and office use.

## Convenient installation and simple operation:

The all-in-one computer is ready to use out of the box, without complicated assembly and cable connection, which reduces the installation time. It is especially suitable for users who are not familiar with computer hardware and is more convenient to use.