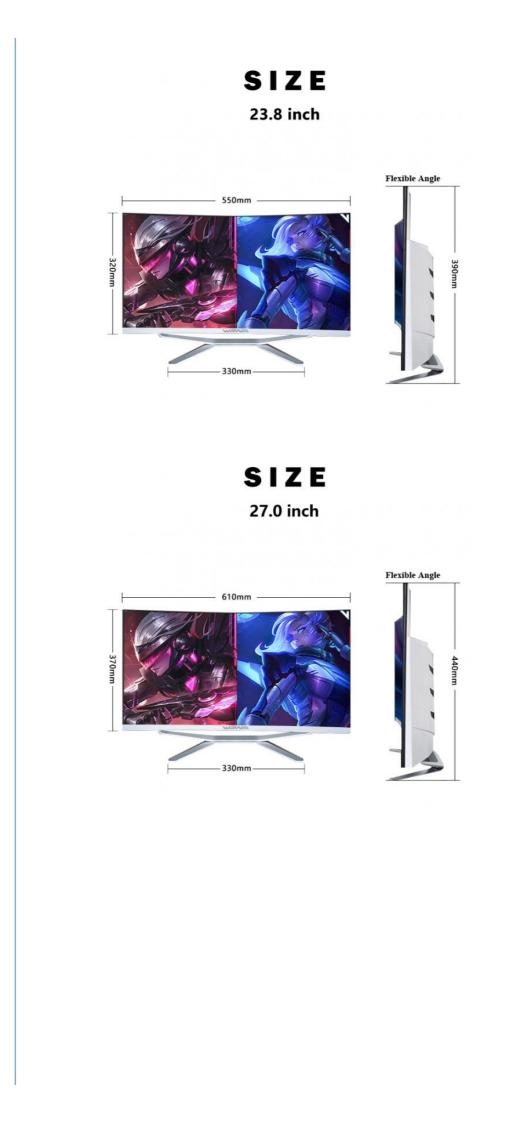

# **Product Description**

@C € 🖉 F©

27 " High Quality Aio Game Desktop Laptops Curved Screen All in One Monoblock Computer Gaming Pc

SIZE 27.0 inch

#### Parameter

| Model      | C24/C27/C32                 |
|------------|-----------------------------|
| Size       | 24/27/32 inch               |
| Main Board | H310/H510/H610/B760         |
| Processor  | CPU i3/i5/i7/i9(optional)   |
| Memory     | 4G/8G/16G DDR3 or           |
|            | DDR4(optional)              |
| Hard Disk  | 128G/256/512GB/1TB/2TB SSD  |
|            | (optional)                  |
| LAN        | Gigabit EthernetRJ45        |
| Audio      | High Fidelity Sound Output  |
| USB        | 2*USB3.0/4*USB2.0/1*VGA/1*H |
|            | DMI/                        |
| Color      | White/Black                 |
| Adapter    | 12V 5A/19V 7.5V             |
| Operating  | WIN10/WIN 11                |
| System     |                             |
| Resolution | 1920*1080                   |
| Contrast   | 1000:1                      |
| Speaker    | Stereo Sound Speaker        |